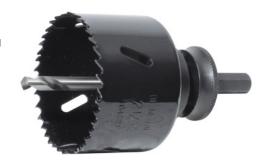

# Keyhole saws made of HSS bi-metal

## **Application**

For sawing circular holes in unalloyed steel (up to 700 N/mm²), non-ferrous metals, light metals, plastics, plaster, fibre and plywood boards, light-weight building boards and general wood processing.

#### Version

- High degree of concentricity
- Solid base plate with improved stability
- Cutting depth maximum 38 mm
- Drill bit can be replaced with other commercially available mounts
- Excludes mounting shank and drill bit; please order separately!
- In individual packages, with information regarding cutting values

### Advantage

- Lateral slots in the body help to remove cut parts
- More even cut, reduced vibration and heat generation and less force required thanks to variable teeth spacing with 4/6 teeth per inch