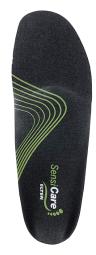

## SensiCare High insoles High: For high arches

## Execution:

- SensiCare High insoles: High: For high arches. For strong foot support
- Comfortable, soft footbed
- Natural relief of the back
- Active motion support
- Relief from pain and pressure points
- Excellent shock absorption
- Skin-friendly upper material
- Anti-static and suitable for ESD
- Certified for all Elten safety shoes