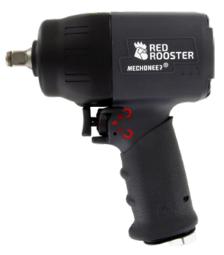

## Pneumatic impact wrench RRI-2100M

## **Execution:**

- Motor housing made of composite
- Air outlet through handle
- Rotating air connection
- Adjustable power, two positions
- Left/right switch on the trigger for one-hand operation
- Two-stage trigger for controlled screw-in

## Advantage:

- Compact and lightweight
- Mechoneer impact mechanism

| Art. no.                      | 75066 232                |
|-------------------------------|--------------------------|
| Brand                         | RED ROOSTER              |
| Manufacturer Part Number      | RRI-2100M                |
| Model                         | RRI-2100M                |
| Suitable for screw            | M20                      |
| Max. tightening torque        | 1000 Nm                  |
| Max. idle speed               | 7500 rpm                 |
| Air consumption               | 12 l/s                   |
| Tool holding device           | 1/2-inch external square |
| Hammer mechanism system       | Twin hammer mechanism    |
| Inner hose diameter           | 10 mm                    |
| Sound-pressure level          | 88 dB                    |
| Weight                        | 2 kg                     |
| With right/left-hand rotation | Yes                      |
| Gross Weight                  | 2.080 kg                 |
| Product Group                 | 7AE                      |