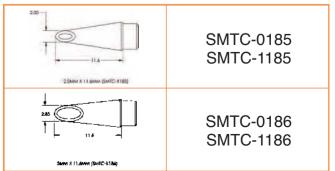

### **Concave Hoof Cartridges**

Metcal is pleased to release our new Concave Hoof geometries to our family of rework cartridges.

The new cartridges consist of 2mm and 3mm geometrics in the SMTC and SxP series.

The concave hoof cartridges improve the drag soldering techniques as the concave face of the tip provides a reservoir of solder. These are ideal for drag soldering multi-lead devices.