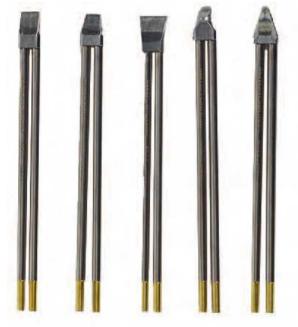

# **Dual and Hoof Cartridge Tips**

The success of conduction soldering depends upon the availability and controlled flow of thermal energy into the connection during two critical phases – flux activation and intermetallic bond formation. Higher thermal demand applications such as microwave shields, heavy block type housing and tabbing, preheat applications, BGA removal as an alternative to convection, cell phone shields, and industrial lugs and leads require additional thermal energy during these critical phases.

To address these challenging applications, Metcal offers the MX-HPDC dual cartridge hand-piece with the MX-WHPDC workstand for use with the MX series power supplies, along with a new series of (5) SMTC dual-shaft cartridges. Dual shaft cartridges are available with 700 & 800 series heaters.