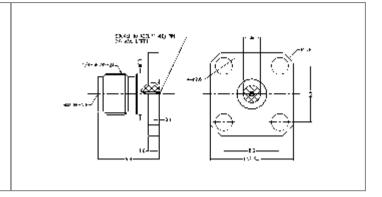

## // General Information:

 Product Display Title:
 SMA Series Socket 4 Hole Flange

 Product Family:
 Radio Frequency Connectors

Product Series:SMA SeriesBody Length:12.80mm

Body Material: Stainless Steel Passivation

 Centre Contact Retention Force:
 >26.7N

 Contact Pin Material:
 Beryllium Copper

Min Coupling Torque:0.80NmMax Coupling Torque:1.10NmCoupling Nut Retention Force:>27.2KgDielectric Withstanding Voltage:>750VDurability:>500 cycles

Durability: >500 cycles
Flange Mount Length: 9.50mm

Function: Male Flange Mount RF Connector Impedance: 500hm

Insulation Resistance: >5000MOhm

Insulator: Adapter ASTM D 1710

Max Operating Temperature:+165°CMin Operating Temperature:-65°CMount Hole Distance:6.35mmMin Operating Frequency:0GHzMax Operating Frequency:26.5GHzSocket Diameter:0.30mmSocket Outer Diameter:1.94mmVoltage Max:335V