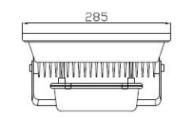

## **Mechanical Specifications**

| Dimensions | 235mm x 285mm x 150mm |
|------------|-----------------------|
| Height     | 235mm                 |
| Width      | 285mm                 |
| Depth      | 150mm                 |