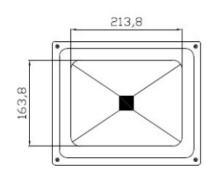

## **Mechanical Specifications**

| Dimensions | 235mm x 285mm x 150mm |
|------------|-----------------------|
| Height     | 235mm                 |
| Width      | 285mm                 |
| Depth      | 150mm                 |