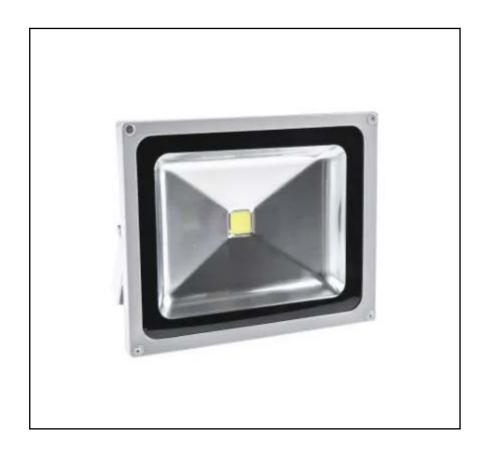

# RS PRO LED Floodlight, 1 LED, 50 W, $4000 \rightarrow 4500$ lm, IP65 $85 \rightarrow 265$ V

RS Stock No.: 787-1326

RS Professionally Approved Products bring to you professional quality parts across all product categories. Our product range has been tested by engineers and provides a comparable quality to the leading brands without paying a premium price.

#### **Product Description**

Our RS Pro floodlights are high powered LED lights that have a brilliant build quality. You can hang them from the wall or ceiling with our included mounting bracket. With a rating of IP65 they are suitable for indoor and outdoor use. Our LED Floodlights also have a brilliant efficiency rating of A+.

#### **General Specifications**

| Floodlight Type    | Outdoor                                                                               |
|--------------------|---------------------------------------------------------------------------------------|
| Number of LEDs     | 1                                                                                     |
| Luminosity         | 4000lm to 4500lm                                                                      |
| Lumen Efficiency   | >80lm/w to 90lm/w                                                                     |
| Light Colour       | Cool White                                                                            |
| Colour Temperature | 6500K                                                                                 |
| Colour Index (CRI) | Ra > 80                                                                               |
| Beam Angle         | 120°                                                                                  |
| Case Material      | Aluminium                                                                             |
| Housing Colour     | Black                                                                                 |
| Applications       | Warehouses, Car Parks, Walkways, Construction areas, Parks and gardens, Home security |