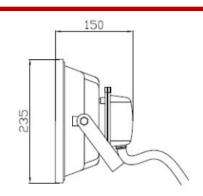

## **Mechanical Specifications**

| Dimensions | 235mm x 285mm x 150mm |
|------------|-----------------------|
| Height     | 235mm                 |
| Width      | 285mm                 |
| Depth      | 150mm                 |