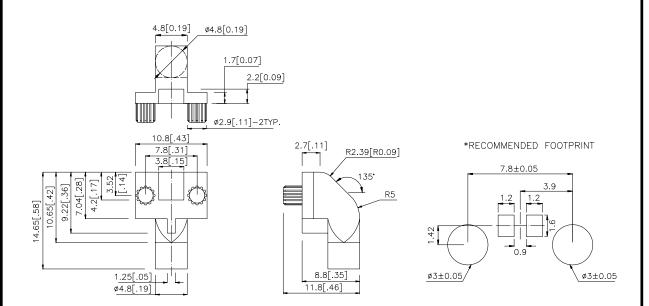

### **Package Dimensions**

#### Notes:

- 1. All dimensions are in millimeters (inches).
- 2. Tolerance is  $\pm 0.25(0.01")$  unless otherwise noted.
- 3. Specifications are subject to change without notice.

SPEC NO:DSAA5045 REV NO: V.2 DATI APPROVED: J. Lu CHECKED: Allen Liu DRA