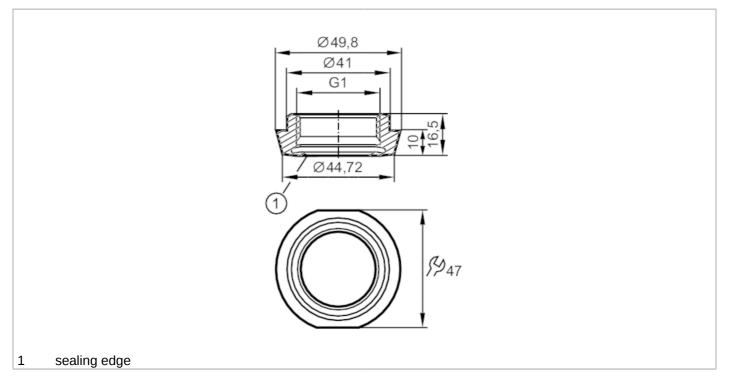

## EC 1935/2004 FCM

| Application                                       |       |                                                                                                               |
|---------------------------------------------------|-------|---------------------------------------------------------------------------------------------------------------|
| Pressure rating                                   | [bar] | 40                                                                                                            |
| Tests / approvals                                 |       |                                                                                                               |
| Pressure Equipment Directive                      |       | A possible classification to PED depends on the application and has to be carried out by the user / operator. |
| Safety instructions                               |       | The compatibility between medium and product material has to be checked in all applications.                  |
| Mechanical data                                   |       |                                                                                                               |
| Weight                                            | [g]   | 136                                                                                                           |
| Materials                                         |       | stainless steel (1.4435 / 316L)                                                                               |
| Sensor connection                                 |       | G 1 external thread Aseptoflex Vario                                                                          |
| Process connection                                |       | hygienic pipe fitting DN32 (1,25") DIN 11851                                                                  |
| Surface characteristics Ra/Rz of the wetted parts |       | 0.4 / 4                                                                                                       |
| Sealing                                           |       | metal to metal                                                                                                |
| Hygienic equipment class to<br>DIN 11866          |       | H4                                                                                                            |
| Remarks                                           |       |                                                                                                               |
| Pack quantity                                     |       | 1 pcs.                                                                                                        |