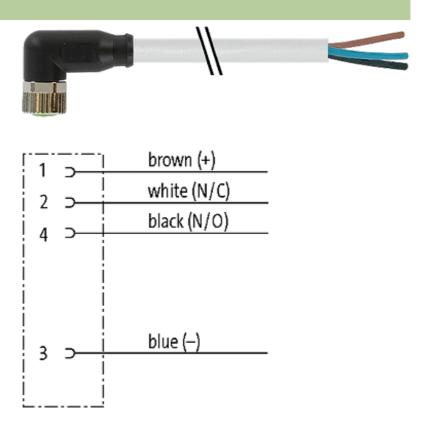

## M8 female 90° with cable

PUR 4x0.25 gy UL/CSA+drag chain 5m

M8 Female 90° 4-pole

Plastic housings with good resistance against chemicals and oils. The resistance to aggressive media should be individually tested for your application. Further details on request. Further cable lengths on request.

#### Illustration

stay connected

# **Female**

Product may differ from Image