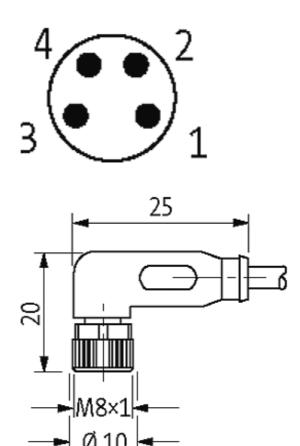

## M8 female 90° with cable

PUR 4x0.25 gy UL/CSA+drag chain 5m

M8 Female 90° 4-pole

Plastic housings with good resistance against chemicals and oils. The resistance to aggressive media should be individually tested for your application. Further details on request. Further cable lengths on request.

### **Form**

08101

| Technical Data                |                                                                         |
|-------------------------------|-------------------------------------------------------------------------|
| Operating voltage             | max. 30 V AC/DC                                                         |
| Operating current per contact | max. 4 A                                                                |
| Locking of ports              | Screw thread M8 $\times$ 1 mm (recommended torque 0.4 Nm) self-securing |
| Protection                    | IP67 inserted and tightened (EN 60529)                                  |