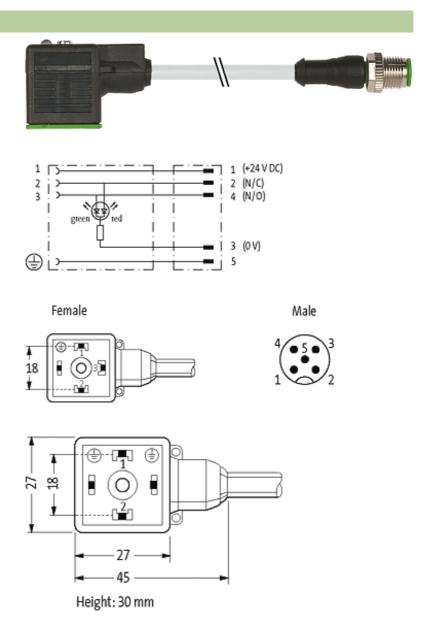

## M12 MALE 0° / MSUD VALVE PLUG FORM A 18MM

PUR 5X0.34 GRAY, 2m

Form A (18 mm) – M12, male straight for pressure switches LED (red/green) 5-pole

Further cable lengths on request. Plastic housings with good resistance against chemicals and oils. The resistance to aggressive media should be individually tested for your application. Further details on request.

## Illustration

stay connected

Product may differ from Image