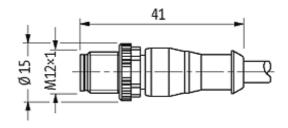

## M12 MALE 0° / MSUD VALVE PLUG FORM A 18MM

PUR 5X0.34 GRAY, 2m

Form A (18 mm) – M12, male straight for pressure switches LED (red/green) 5-pole

Further cable lengths on request. Plastic housings with good resistance against chemicals and oils. The resistance to aggressive media should be individually tested for your application. Further details on request.

## Illustration

stay connected

Product may differ from Image