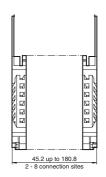

# Model number

| Number of plug-in stations | Description   | Housing width (mm) |
|----------------------------|---------------|--------------------|
| 2                          | SB4 Housing 2 | 45.2               |
| 3                          | SB4 Housing 3 | 67.8               |
| 4                          | SB4 Housing 4 | 90.4               |
| 5                          | SB4 Housing 5 | 113.0              |
| 6                          | SB4 Housing 6 | 135.6              |
| 7                          | SB4 Housing 7 | 158.2              |
| 8                          | SB4 Housing 8 | 180.8              |