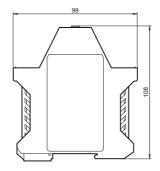

# **Dimensions**

| Technical data            |                |
|---------------------------|----------------|
| General specifications    |                |
| Approvals                 | TÜV, cULus     |
| Mechanical specifications |                |
| Material                  | Polyamide (PA) |
|                           |                |