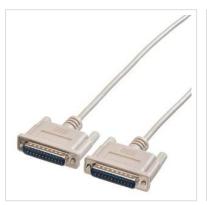

## ROLINE RS232 Cable, M - M, 9.0 m

Product No. 11.01.3590 Posigned for Profession

**Manufacturer** ROLINE

Manufacturer No. 11.01.3590

**EAN (single piece)** 7611990115174

- Cable with two 25-pole D-Sub connectors
- Connects a switchbox with a computer or two serial interfaces
- 25 lines connected 1:1
- Screen line connected to the cable foil screen and both connectors
- Connector casing moulded with special plastic for best strain relief
- Very good screening prevents data loss and electromagnetic inter- ference
- Hand locking screws

Gender

• Bronze contacts with gold coating

| rechnical specifications |                          |
|--------------------------|--------------------------|
| Manufacturer             | ROLINE                   |
| Product group            | Cable                    |
| Product type             | 25pin 1: 1 cable / RS232 |
| Colour                   | grey                     |
| Length                   | 9 m                      |
| side 1 connector         | 25 pin Male              |
| side 2 connector         | 25 pin Male              |
| Side 1 Connector Type    | D-Sub 25-pin (DB-25)     |
| Side 1 Connector         | Male                     |