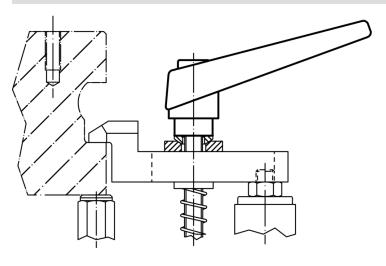

-------------|----------------|----------------|----------------|----------------|----|----------------|-----|------------|
| d <sub>1</sub> | d <sub>2</sub> | I <sub>1</sub> | d <sub>3</sub> | h <sub>1</sub> | h <sub>2</sub> | h <sub>3</sub> | h₄ | l <sub>2</sub> | _   |            |
|                | [mm]           |                |                |                |                |                |    |                |     |            |
| silver         |                |                |                |                |                |                |    |                |     |            |
| 25             | M12            | 63             | 19             | 43             | 11             | 4              | 63 | 89             | 232 | 24400.0583 |

# **Application example**



Erwin Halder KG

Page 1 of 2 Published on: 14.9.2022

# Compliance

# RoHS compliant

Contains lead - compliant according to exceptions 6a / 6b / 6c

## Contains SVHC substances >0,1% w/w

Contains lead - SVHC list [REACH] as of 10.06.2022

### **Contains Proposition 65 substances**



Lead can cause cancer and reproductive harm from exposure https://www.P65Warnings.ca.gov/

#### **Free from Conflict Minerals**

This product does not contain any substances designated as "conflict minerals" such as tantalum, tin, gold or tungsten from the Democratic Republic of Congo or adjacent countries.



Erwin Halder KG

www.halder.com Page 2 of 2
Published on: 14.9.2022