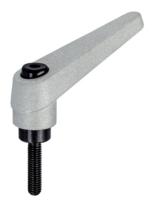

## **Product Description**

Adjustable clamping levers find versatile applications when the area of use is confined or a specific lever position is required.

#### Lever

· Zinc die-cast, plastic coated, silver, similar to RAL 9006, matt structure

#### Inner parts

• Steel, blackened, quality 5.8

### Screw

· Steel, blackened, quality 5.8