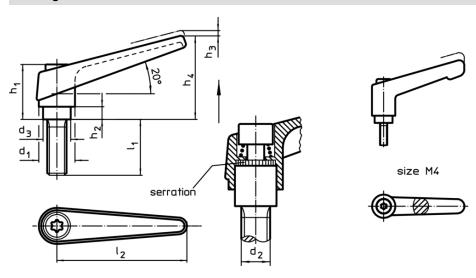

## **Drawing**

## **Order information**

| Dimensions     |                |                |                |                |                |                |    |                | I   | Art. No.   |
|----------------|----------------|----------------|----------------|----------------|----------------|----------------|----|----------------|-----|------------|
| d <sub>1</sub> | d <sub>2</sub> | I <sub>1</sub> | d <sub>3</sub> | h <sub>1</sub> | h <sub>2</sub> | h <sub>3</sub> | h₄ | l <sub>2</sub> | _   |            |
|                | [mm]           |                |                |                |                |                |    |                |     |            |
| silver         |                |                |                |                |                |                |    |                |     |            |
| 25             | M12            | 63             | 19             | 43             | 11             | 4              | 63 | 89             | 232 | 24400.0583 |