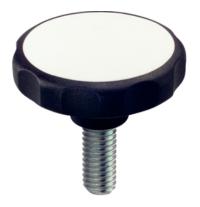

# Grub Screws with Star Grip • plastic 24750.0221

#### Сар

 Thermoplastic PA, white similar to RAL 9019

#### Handle

 Thermoplastic PA 6, black similar to RAL 9005

## Screw

stainless steel