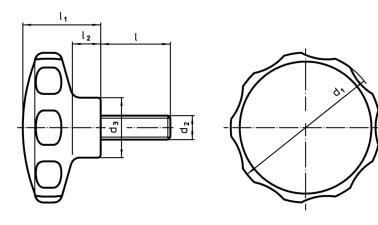

# Drawing

# **Order information**

|                |                | Dim | ensions        | <u>)</u> |                | Ĭ    | Art. No. |    |            |
|----------------|----------------|-----|----------------|----------|----------------|------|----------|----|------------|
| d <sub>1</sub> | d <sub>2</sub> | I   | d <sub>3</sub> | l lı     | I <sub>2</sub> | min. | max.     |    |            |
|                | [mm]           |     |                |          | [°C]           |      | [g]      |    |            |
| white          |                |     |                |          |                |      |          |    |            |
| 40             | M5             | 18  | 16.5           | 22       | 9              | -30  | 80       | 11 | 24750.0221 |