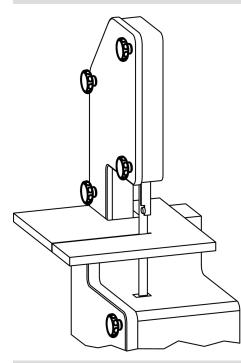

awing



# **Order information**

|                |                | Dim | ensions        | <u>)</u> |                | Ĭ    | Art. No. |    |            |
|----------------|----------------|-----|----------------|----------|----------------|------|----------|----|------------|
| d <sub>1</sub> | d <sub>2</sub> | I   | d <sub>3</sub> | l lı     | I <sub>2</sub> | min. | max.     |    |            |
|                | [mm]           |     |                |          | [°C]           |      | [g]      |    |            |
| white          |                |     |                |          |                |      |          |    |            |
| 40             | M5             | 18  | 16.5           | 22       | 9              | -30  | 80       | 11 | 24750.0221 |

# **Application example**



# Compliance

### **RoHS compliant**

Compliant according to Directive 2011/65/EU and Directive 2015/863

# Does not contain SVHC substances

No SVHC substances with more than 0.1% w/w contained - SVHC list [REACH] as of 10.06.2022

## Does not contain Proposition 65 substances

No Proposition 65 substances included https://www.P65Warnings.ca.gov/

# Free from Conflict Minerals

This product does not contain any substances designated as "conflict minerals" such as tantalum, tin, gold or tungsten from the Democratic Republic of Congo or adjacent countries.