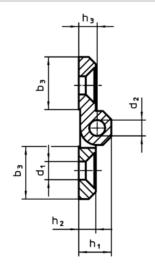

# **Drawing**

### **Order information**

| Dimensions     |                       |                |                |                |                |                |                |                        |                |                | I   | Art. No.   |  |
|----------------|-----------------------|----------------|----------------|----------------|----------------|----------------|----------------|------------------------|----------------|----------------|-----|------------|--|
| b <sub>1</sub> | b <sub>2</sub>        | b <sub>3</sub> | d <sub>1</sub> | d <sub>2</sub> | h <sub>1</sub> | h <sub>2</sub> | h <sub>3</sub> | h <sub>4</sub><br>+0.5 | I <sub>1</sub> | l <sub>2</sub> | _   |            |  |
| [mm]           |                       |                |                |                |                |                |                |                        |                |                | [g] |            |  |
| Zinc die-ca    | Zinc die-cast, silver |                |                |                |                |                |                |                        |                |                |     |            |  |
| 60             | 36                    | 21.5           | 8.3            | 8              | 15             | 8              | 8.5            | 17                     | 60             | 36             | 164 | 25160.0120 |  |