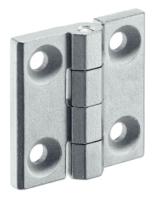

## **Product Description**

These hinges are characterised by their compact and stable construction.

#### Body

• Zinc die-cast, plastic coated, silver, similar to RAL 9006, matt structure

#### Axis

· stainless steel