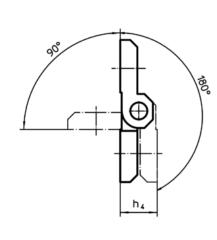

# **Drawing**

### **Order information**

| Dimensions     |                       |                |                |                |                |                |                |                        |                |                | I   | Art. No.   |  |
|----------------|-----------------------|----------------|----------------|----------------|----------------|----------------|----------------|------------------------|----------------|----------------|-----|------------|--|
| b <sub>1</sub> | b <sub>2</sub>        | b <sub>3</sub> | d <sub>1</sub> | d <sub>2</sub> | h <sub>1</sub> | h <sub>2</sub> | h <sub>3</sub> | h <sub>4</sub><br>+0.5 | I <sub>1</sub> | l <sub>2</sub> | _   |            |  |
| [mm]           |                       |                |                |                |                |                |                |                        |                |                | [g] |            |  |
| Zinc die-ca    | Zinc die-cast, silver |                |                |                |                |                |                |                        |                |                |     |            |  |
| 60             | 36                    | 21.5           | 8.3            | 8              | 15             | 8              | 8.5            | 17                     | 60             | 36             | 164 | 25160.0120 |  |