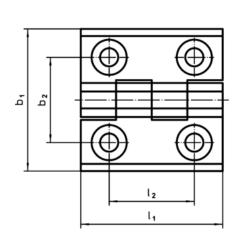

# **Drawing**

### **Order information**

| Dimensions     |                       |                |                |                |                |                |                |                        |                |                | I   | Art. No.   |  |
|----------------|-----------------------|----------------|----------------|----------------|----------------|----------------|----------------|------------------------|----------------|----------------|-----|------------|--|
| b <sub>1</sub> | b <sub>2</sub>        | b <sub>3</sub> | d <sub>1</sub> | d <sub>2</sub> | h <sub>1</sub> | h <sub>2</sub> | h <sub>3</sub> | h <sub>4</sub><br>+0.5 | I <sub>1</sub> | l <sub>2</sub> | _   |            |  |
| [mm]           |                       |                |                |                |                |                |                |                        |                |                | [g] |            |  |
| Zinc die-ca    | Zinc die-cast, silver |                |                |                |                |                |                |                        |                |                |     |            |  |
| 60             | 36                    | 21.5           | 8.3            | 8              | 15             | 8              | 8.5            | 17                     | 60             | 36             | 164 | 25160.0120 |  |