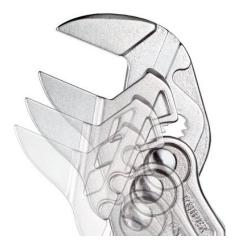

# **KNIPEX** Quality – Made in Germany

Fast adjustment at the touch of a button

Working on plated fittings without damage of the surface