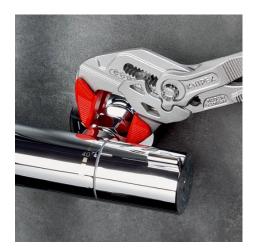

#### **Pliers Wrench**

Pliers and a wrench in a single tool

- Replaces the need for sets of metric and imperial spanners
- Smooth jaws for damage free installation of plated fittings working directly on chrome!
- Also excellent for gripping, holding, pressing and bending workpieces
- Zero backlash jaw pressure prevents damage to edges of sensitive components
- Fast adjustment by pushing a button directly on the workpiece
- No unintentional shift of the gripping jaws and no slipping of the joint
- Parallel jaws give a more solid grip, its design allows flexible adjustment of all widths up to the specified maximum size
- The ratchet type principle allows quick and easy tightening and release of all bolted connections
- Lever transmission greater than 10: 1 for strong gripping power
- Chrome vanadium electric steel, forged, oil-hardened

# **KNIPEX** Quality – Made in Germany

Fast adjustment at the touch of a button

Working on plated fittings without damage of the surface