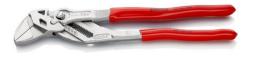

#### **Pliers Wrench**

Pliers and a wrench in a single tool

- Replaces the need for sets of metric and imperial spanners
- Smooth jaws for damage free installation of plated fittings working directly on chrome!
- Also excellent for gripping, holding, pressing and bending workpieces
- Zero backlash jaw pressure prevents damage to edges of sensitive components
- Fast adjustment by pushing a button directly on the workpiece
- No unintentional shift of the gripping jaws and no slipping of the joint
- Parallel jaws give a more solid grip, its design allows flexible adjustment of all widths up to the specified maximum size
- The ratchet type principle allows quick and easy tightening and release of all bolted connections
- Lever transmission greater than 10: 1 for strong gripping power
- Chrome vanadium electric steel, forged, oil-hardened