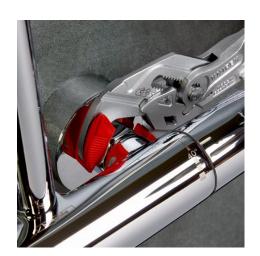

#### **Pliers Wrench**

Pliers and a wrench in a single tool

- Replaces the need for sets of metric and imperial spanners
- Smooth jaws for damage free installation of plated fittings working directly on chrome!
- Also excellent for gripping, holding, pressing and bending workpieces
- Zero backlash jaw pressure prevents damage to edges of sensitive components
- Fast adjustment by pushing a button directly on the workpiece
- No unintentional shift of the gripping jaws and no slipping of the joint
- Parallel jaws give a more solid grip, its design allows flexible adjustment of all widths up to the specified maximum size
- The ratchet type principle allows quick and easy tightening and release of all bolted connections
- Lever transmission greater than 10: 1 for strong gripping power
- Chrome vanadium electric steel, forged, oil-hardened

# **KNIPEX** Quality – Made in Germany

Fast adjustment at the touch of a button

Working on plated fittings without damage of the surface