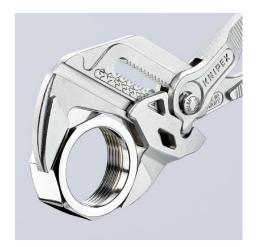

#### **Pliers Wrench**

Pliers and a wrench in a single tool

- Replaces the need for sets of metric and imperial spanners
- Smooth jaws for damage free installation of plated fittings working directly on chrome!
- Also excellent for gripping, holding, pressing and bending workpieces
- Zero backlash jaw pressure prevents damage to edges of sensitive components
- Fast adjustment by pushing a button directly on the workpiece
- No unintentional shift of the gripping jaws and no slipping of the joint
- Parallel jaws give a more solid grip, its design allows flexible adjustment of all widths up to the specified maximum size
- The ratchet type principle allows quick and easy tightening and release of all bolted connections
- Lever transmission greater than 10: 1 for strong gripping power
- Chrome vanadium electric steel, forged, oil-hardened