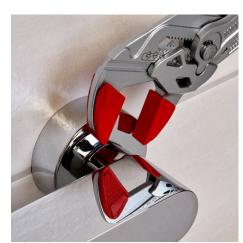

#### **Pliers Wrench**

Pliers and a wrench in a single tool

- Replaces the need for sets of metric and imperial spanners
- Smooth jaws for damage free installation of plated fittings working directly on chrome!
- Also excellent for gripping, holding, pressing and bending workpieces
- Zero backlash jaw pressure prevents damage to edges of sensitive components
- Fast adjustment by pushing a button directly on the workpiece
- No unintentional shift of the gripping jaws and no slipping of the joint
- Parallel jaws give a more solid grip, its design allows flexible adjustment of all widths up to the specified maximum size
- The ratchet type principle allows quick and easy tightening and release of all bolted connections
- Lever transmission greater than 10: 1 for strong gripping power
- Chrome vanadium electric steel, forged, oil-hardened

# **KNIPEX** Quality – Made in Germany

Fast adjustment at the touch of a button

Working on plated fittings without damage of the surface