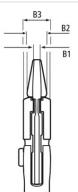

| Technical details          |          |
|----------------------------|----------|
| Jaw thickness (joint) (B2) | 8.0 mm   |
| Joint thickness (B3)       | 14.0 mm  |
| Tips thickness (B1)        | 8.0 mm   |
| Adjustment positions       | 19       |
| Capacities for nuts        | Ø 2 Inch |
| Capacities for nuts        | 52 mm    |