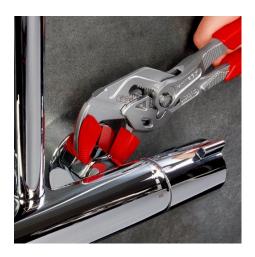

#### **Pliers Wrench**

Pliers and a wrench in a single tool

- Replaces the need for sets of metric and imperial spanners
- Smooth jaws for damage free installation of plated fittings working directly on chrome!
- Also excellent for gripping, holding, pressing and bending workpieces
- Zero backlash jaw pressure prevents damage to edges of sensitive components
- Fast adjustment by pushing a button directly on the workpiece
- No unintentional shift of the gripping jaws and no slipping of the joint
- Parallel jaws give a more solid grip, its design allows flexible adjustment of all widths up to the specified maximum size
- The ratchet type principle allows quick and easy tightening and release of all bolted connections
- Lever transmission greater than 10: 1 for strong gripping power
- Chrome vanadium electric steel, forged, oil-hardened

# **KNIPEX** Quality – Made in Germany

Fast adjustment at the touch of a button

Working on plated fittings without damage of the surface