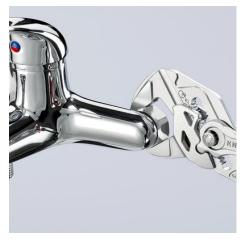

#### **Pliers Wrench**

Pliers and a wrench in a single tool

- Replaces the need for sets of metric and imperial spanners
- Smooth jaws for damage free installation of plated fittings working directly on chrome!
- Also excellent for gripping, holding, pressing and bending workpieces
- Zero backlash jaw pressure prevents damage to edges of sensitive components
- Fast adjustment by pushing a button directly on the workpiece
- No unintentional shift of the gripping jaws and no slipping of the joint
- Parallel jaws give a more solid grip, its design allows flexible adjustment of all widths up to the specified maximum size
- The ratchet type principle allows quick and easy tightening and release of all bolted connections
- Lever transmission greater than 10: 1 for strong gripping power
- Chrome vanadium electric steel, forged, oil-hardened

# **KNIPEX** Quality – Made in Germany

Fast adjustment at the touch of a button

Working on plated fittings without damage of the surface