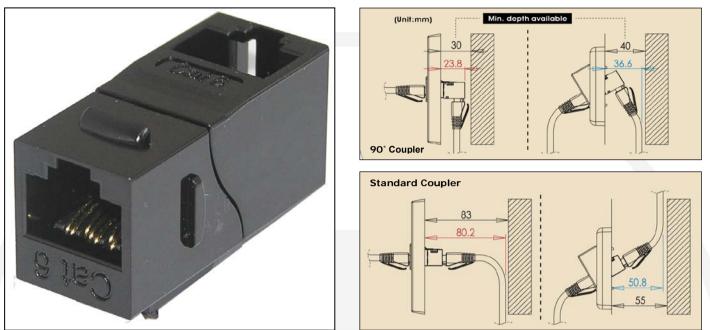

#### 90° Keystone Panel Mount Coupler (SACK90Bk + SACK90Wh + SACK90S)

High performance coupler ideal for use in backboxes and in limited space.

#### Features

- Slim and very compact design enables use in panels or faceplates where width or depth are restricted
- Designed to fit US industry standard keystone mount outlets wall plates and patch panels
- High performance data throughput, meets Category 6 data transfer rates
- Black, white and shielded and versions available
- Press-fit lead- and solder-free assembly

#### Specifications

- Dimensions (mm) 36 x 20 x 16.8 approx
- Colour: White or black (unshielded) / Silver (shielded)
- Housing: ABS UL94V-0
- Connectors: 3µ"/0.075µm gold plating on 30µ"/0.75µm palladium on nickel plated phosphor bronze