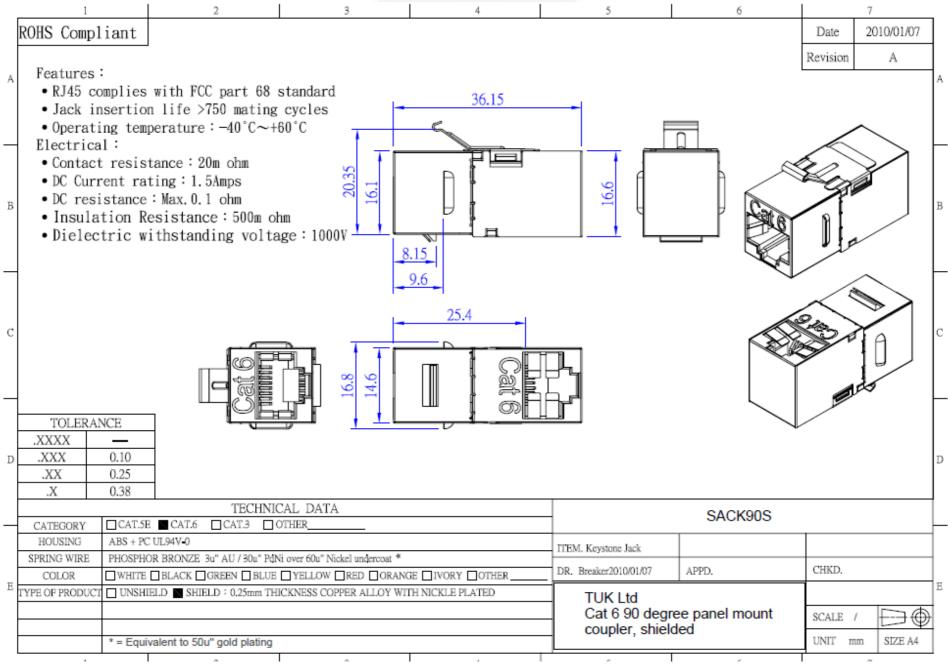

#### 90° Keystone Panel Mount Coupler (SACK90Bk + SACK90Wh + SACK90S)

High performance coupler ideal for use in backboxes and in limited space.

#### Features

- Slim and very compact design enables use in panels or faceplates where width or depth are restricted
- Designed to fit US industry standard keystone mount outlets wall plates and patch panels
- High performance data throughput, meets Category 6 data transfer rates
- Black, white and shielded and versions available
- Press-fit lead- and solder-free assembly

#### Specifications

- Dimensions (mm) 36 x 20 x 16.8 approx
- Colour: White or black (unshielded) / Silver (shielded)
- Housing: ABS UL94V-0
- Connectors: 3µ"/0.075µm gold plating on 30µ"/0.75µm palladium on nickel plated phosphor bronze