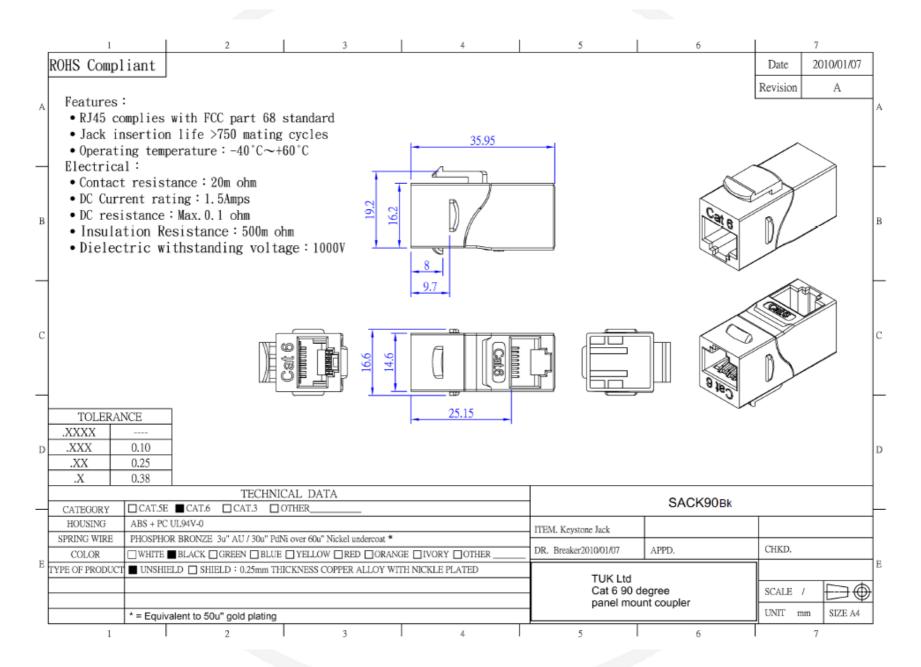

#### 90° Keystone Panel Mount Coupler (SACK90Bk + SACK90Wh + SACK90S)

High performance coupler ideal for use in backboxes and in limited space.

#### Features

- Slim and very compact design enables use in panels or faceplates where width or depth are restricted
- Designed to fit US industry standard keystone mount outlets wall plates and patch panels
- High performance data throughput, meets Category 6 data transfer rates
- Black, white and shielded and versions available
- Press-fit lead- and solder-free assembly

#### Specifications

- Dimensions (mm) 36 x 20 x 16.8 approx
- Colour: White or black (unshielded) / Silver (shielded)
- Housing: ABS UL94V-0
- Connectors: 3µ"/0.075µm gold plating on 30µ"/0.75µm palladium on nickel plated phosphor bronze