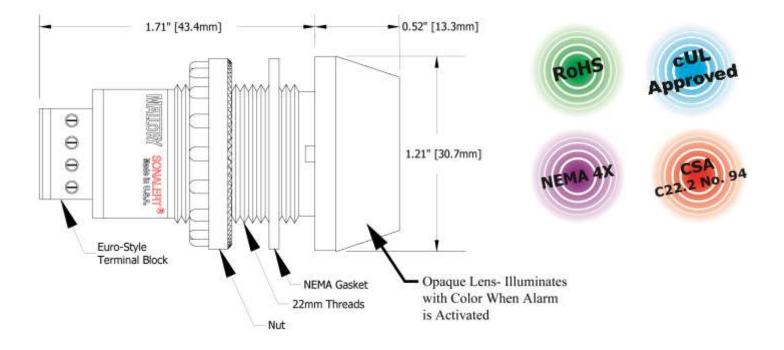

22mm Industrial Alarms with LED Lights

## **KEY FEATURES:**

- Fits Standard 22mm Panel Hole
- Voltages from 9 Vdc to 120 Vac
- Sound Levels up to 95 dB @ 2 ft.
- Red, Green, Blue, Yellow, & White Colors
- Optional- Sound can turn off after 15 or 30 sec's & LED continues flashing

- UL File # NKCR2.E478987
- cUL File # NKCR8.E478987
- cUL Approved; RoHS Compliant
- NEMA 4X/3R/12; IP-66
- Terminal Block Termination
  - Finger Proof Safe Handling
  - Prevents Shock & Shorting
  - Saves Assembly Time & Labor