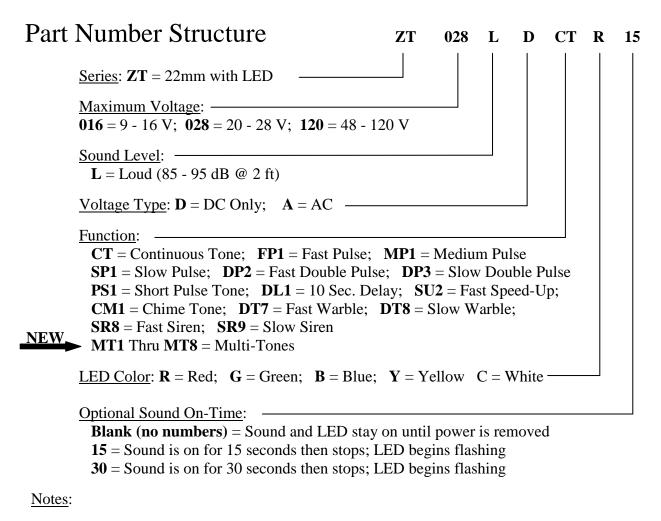

Continued

- 16 Volt units are DC only
- 28 Volt units can be DC or AC/DC
- 120 Volt units are AC only
- Multi-tone units are rated 16 Vdc or 28 Vdc

## Sound Descriptions

- <u>Continuous Tone</u>: Constant tone until voltage is removed
- Fast Pulse Tone: 10 pulses per second
- <u>Medium Pulse Tone</u>: 5 pulses per second
- <u>Slow Pulse Tone</u>: 1 pulse per second
- Fast Double Pulse Tone: 1 double beep every half second
- <u>Slow Double Pulse Tone</u>: 1 double beep every 2 seconds
- <u>Short Pulse Tone</u>: 1 beep per second (on for 0.1 sec / off for 0.9 sec)
- <u>10 Sec. Delay</u>: Wait 10 seconds before issuing continuous tone
- <u>Fast Speed-Up</u>: Over 30 sec's, speed up from 1 beep per 2 seconds to 8 beeps per second
- <u>Chime Tone</u>: Repeating chime sound at 1 chime every 3 seconds (Slow Chime) or 1 chime per second (Fast Chime)
- <u>Fast Warble</u>: Alternate between two frequencies at 7 warbles per second
- <u>Slow Warble</u>: Alternate between two frequencies at 1.5 warbles per second
- <u>Fast Siren</u>: Sweeping siren sound at 5 sweeps per second
- <u>Slow Siren</u>: Sweeping siren sound at 2 sweeps per second

## Multi-Tone Descriptions:

- MT1: Continuous; Slow Pulse; Fast Pulse, Chirp
- MT2: Continuous; Slow Pulse; Fast Pulse, Slow Chime
- MT3: Continuous, Slow Pulse, Fast Pulse, Fast Chime
- MT4: Continuous, Slow Pulse, Fast Pulse, Slow Warble
- MT5: Continuous, Slow Pulse, Fast Pulse, Fast Warble
- MT6: Continuous, Slow Pulse, Fast Pulse, Fast Siren
- MT7: Continuous, Slow Pulse, Fast Pulse, Slow Siren
- MT8: Continuous, Fast Pulse, Slow Chime, Slow Warble