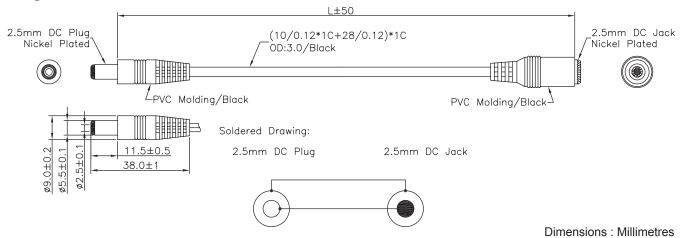

## Diagram

## **Part Number Table**

| Description                      | "L"  | Part Number |
|----------------------------------|------|-------------|
| 2.5mm DC Plug to 2.5mm DC Socket | 1.5m | JR8307 1.5M |
|                                  | 3m   | JR8307 3M   |
|                                  | 5m   | JR8307-5M   |
|                                  | 10m  | JR8307-10M  |