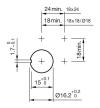

gular - Actuator



Attention: The preview is based on a sample product. This can differ from your current configuration.

#### **Attribute**

Design raised
Front dimension 24 mm x 18 mm
Front form rectangular
IP front protection IP65
Mounting cut-out Ø 16 mm
Contacts 2 NC / 2 NO
Contact material Gold
Rotary positions 2

Switching action Rest (a) - Maintained Switching angle 90° right

Switching angle 90° ng
Switching current 5 A

Switching system Snap-action switching element

Switching voltage 250 V

Terminal Soldering terminal Weight 0.026 kg
Switching rating 250 V @ 5 A

## Function

Keylock switch

e a o

# EAO – Your Expert Partner for **Human Machine Interfaces**

## 51-296.025D2 - Keylock switch 2 positions rectangular - Actuator

#### **Dimensions**



#### **Mounting cut-outs**



### Wiring diagrams

### **Additional information**

Standard lock: DOM 311 Front plastic black a = Key remove

Contacts: NC = Normally closed, NO = Normally open

Standard lock: DOM 311

Contacts: NC = Normally closed, NO = Normally open

a = Key remove