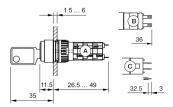

lock switch 2 positions rectangular - Actuator



Attention: The preview is based on a sample product. This can differ from your current configuration.

#### **Attribute**

Design raised
Front dimension 24 mm x 18 mm
Front form rectangular
IP front protection IP65
Mounting cut-out Ø 16 mm
Contacts 2 NC / 2 NO
Contact material Gold
Rotary positions 2

Switching action Rest (a) - Maintained Switching angle 90° right

Switching angle 90° ng
Switching current 5 A

Switching system Snap-action switching element

Switching voltage 250 V

Terminal Soldering terminal Weight 0.026 kg
Switching rating 250 V @ 5 A

## Function

Keylock switch

e a o

# EAO – Your Expert Partner for **Human Machine Interfaces**

## 51-296.025D2 - Keylock switch 2 positions rectangular - Actuator

#### **Dimensions**



#### **Mounting cut-outs**



### Wiring diagrams

### **Additional information**

Standard lock: DOM 311 Front plastic black a = Key remove

Contacts: NC = Normally closed, NO = Normally open

Standard lock: DOM 311

Contacts: NC = Normally closed, NO = Normally open

a = Key remove