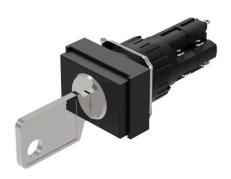

## 51-296.025D2 - Keylock switch 2 positions rectangular - Actuator

## 51-296.025D2 - Keylock switch 2 positions rectangular - Actuator

Attention: The preview is based on a sample product. This can differ from your current configuration.

## Function

Keylock switch

e a o

### **Additional information**

Standard lock: DOM 311 Front plastic black a = Key remove

Contacts: NC = Normally closed, NO = Normally open

Standard lock: DOM 311

Contacts: NC = Normally closed, NO = Normally open