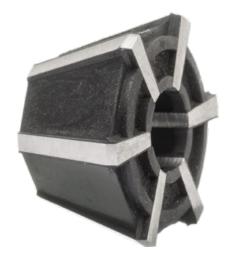

# **Rubber-Flex collets**

Accessories for Tapmatic thread cutting apparatus

## Version:

- Clamping segments are securely attached with special rubber.
- Clamping segments move in parallel along the complete clamping range.
- High radial clamping force
- Tool shank is clamped along the entire length of the hole.

## Advantage:

- Centric and precise clamping within the entire clamping range.
- Concentricity properties remain constant even with tolerance clamping.
- Concentricity properties remain constant even with tolerance clamping