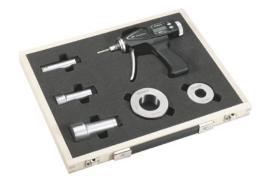

## Advantage:

■ Pistol grip for quick measurements using retractable lever

1 measuring element, measuring heads with setting rings, battery (1 x 3 V lithium type CR 2032)

| Art. no.                                   | 31919 530           |
|--------------------------------------------|---------------------|
| Brand                                      | SYLVAC              |
| Manufacturer Part Number                   | 955.6106            |
| Min./max. length measuring range           | 50-100 mm           |
| Measuring depth                            | 80/100 mm           |
| Error limit                                | 4 μm                |
| Data transmission type                     | Bluetooth/Proximity |
| Digit increment                            | 0.001 mm            |
| IP protection class                        | IP 67               |
| Adjusting ring diameter                    | 80 mm, 65 mm        |
| Number of rechargeable batteries/batteries | 1 PCS               |
| Battery designation                        | 3V CR2032 Lithium   |
| DIN                                        | 863                 |
| Gross Weight                               | 7.165 kg            |
| Product Group                              | 317                 |