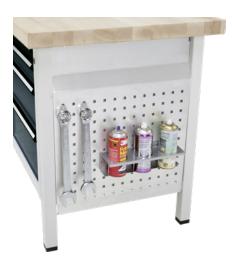

## **Perforated metal plate for base frame** For ANKE cabinet-workbenches, series V

## Application:

For inserting in base frame to accommodate RasterPlan support elements and tool holders in 10 x 10 mm hole grid.

## Execution:

- With rectangular hole grid 10 x 10 mm, centre-to-centre distance 38 mm
- Internally bolted to base frame

| Art. no.                 | 50228 908                                                          |
|--------------------------|--------------------------------------------------------------------|
| Brand                    | ANKE                                                               |
| Manufacturer Part Number | 903.710                                                            |
| Width                    | 523 mm                                                             |
| Height                   | 638 mm                                                             |
| Material                 | Sheet steel                                                        |
| Colour                   | Light grey RAL 7035                                                |
| Туре                     | Perforated metal plate panel for base frame, ANKE box workbenches, |
|                          | series V                                                           |
| Gross Weight             | 0.360 kg                                                           |
| Product Group            | 502                                                                |