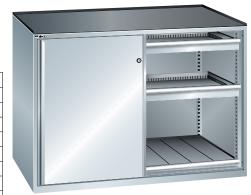

## **Sliding-door cabinets** with drawers

## Advantage

- Space-saving sliding doors; ideal for confined and narrow spaces
- Extremely smooth opening and closing thanks to the high-quality, smooth and silent runners for the sliding doors

| Art. no.                                                      | 50303 420           |
|---------------------------------------------------------------|---------------------|
| Door design                                                   | Sliding door        |
| Height                                                        | 1020 mm             |
| Depth                                                         | 627 mm              |
| Width                                                         | 1430 mm             |
| Housing height                                                | 1000 mm             |
| Clear height                                                  | 900 mm              |
| Number of fully extendible shelves                            | 2 PCS               |
| Number of drawers                                             | 4 PCS               |
| Draw width (inner dimension) x drawer depth (inner dimension) | 600 x 450 mm        |
| Drawer front height                                           | 4 x 75 mm           |
| Drawer lock                                                   | Standard            |
| Load-carrying capacity per drawer                             | 75 kg               |
| Opening/closing system                                        | Key Lock            |
| Rim height                                                    | 20 mm               |
| Cabinet colour                                                | Light grey RAL 7035 |
| Colour of front                                               | Light grey RAL 7035 |
| LISTA unit                                                    | 2 x 36 x 27 E       |