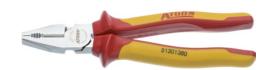

# VDE-insulated heavy-duty combination pliers with 2-component grip covers

Chrome-plated steel surface, polished

### Version

- For hard and soft and piano wire
- Serrated gripping surfaces
- Inductively hardened blades
- Tempered tool steel
- VDE type according to DIN EN 60900

# Advantage

■ 35% less force required when cutting piano wire

| Art. No.                                   | 53236 730           |
|--------------------------------------------|---------------------|
| Length                                     | 200 mm              |
| Surface                                    | Chrome plated       |
| VDE certified                              | Yes                 |
| Material of the grip handle                | 2-component plastic |
| Max. medium wire diameter cutting capacity | 2.2 mm              |