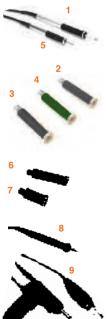

|   | Hand-pieces and Grips |                                                                                         |  |
|---|-----------------------|-----------------------------------------------------------------------------------------|--|
|   | MX-H1-AV 1            | Metcal Advanced™ Hand-piece with cord, soldering and rework, two grips included (see *) |  |
| 4 | MX-H1GR <sup>2</sup>  | Grip Metcal Advanced™ Hand-piece with black sleeve in ring pattern (*)                  |  |
|   | MX-H1GS 3             | Grip Metcal Advanced™ Hand-piece with black scallop pattern                             |  |
|   | MX-H1GKG 4            | Grip Metcal Advanced™ Hand-piece with green knob pattern (*)                            |  |
|   | MX-H1-BSR-5           | Replacement Sleeve only, black ring pattern (pack of 5) - For MX-H1-AV and MX-H1GR      |  |
|   | MX-H1-BSS-5           | Replacement Sleeve only, black scallop pattern (pack of 5) - For MX-H1-AV and MX-H1GS   |  |
|   | MX-H1-GSK-5           | Replacement Sleeve only, green knob pattern (pack of 5) - For MX-H1-AV and MX-H1GKG     |  |
|   | MX-H2-UF 5            | Metcal UltraFine™ Hand-piece with cord, fine soldering, two grips included (see **)     |  |
|   | MX-H2GR 6             | Grip Metcal UltraFine™ Hand-piece with black sleeve in ring pattern (**)                |  |
|   | MX-H2GRS 7            | Short grip Metcal UltraFine™ Hand-piece with black sleeve in ring pattern               |  |
|   | MX-H2GS               | Grip Metcal UltraFine™ Hand-piece with black sleeve in scallop pattern                  |  |
|   | MX-H2GKG              | Grip Metcal UltraFine™ Hand-piece with green sleeve in knob pattern (**)                |  |
|   | MX-H2-BSR-5           | Replacement Sleeve only, black ring pattern (pack of 5) - For MX-H2-UF and MX-H2GR      |  |
|   | MX-H2-BSS-5           | Replacement Sleeve only, black ring pattern (pack of 5) - For MX-H2-UF and MX-H2GS      |  |
|   | MX-H2-GSK-5           | Replacement Sleeve only, black ring pattern (pack of 5) - For MX-H2-UF and MX-H2GKG     |  |
|   | MX-RM3E 8             | Metcal Soldering / Rework Hand-piece                                                    |  |
|   | MX-PTZ 9              | Metcal Precision Tweezer Hand-piece, SMD rework                                         |  |
|   | MX-DS1 10             | Metcal Desoldering Hand-piece                                                           |  |
| , | MX-RM8E               | Metcal Desoldering Hand-piece Cord for MX-DS1                                           |  |
|   | MX-RM5E               | Standard Robotic cable (1.83m / 6ft) with connector for Soldering/Rework cartridges     |  |
|   | MX-RM6E               | Metcal Soldering / Rework Hand-piece for long reach cartridge access                    |  |