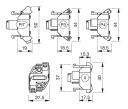

# EAO – Your Expert Partner for **Human Machine Interfaces**

## 704.950.1/D - Lamp block

#### 704.950.1/D - Lamp block



Attention: The preview is based on a sample product. This can differ from your current configuration.

Mounting

Mounting cut-out mm

Front

Front dimension mm

**Other Attributes** 

Weight 0,013 kg

**Connection Method** 

Terminal Double plug 6.3 x 0.8 mm

**Actuator** 

Housing material Plastic

eao 🔳

# EAO – Your Expert Partner for **Human Machine Interfaces**

## 704.950.1/D - Lamp block

### **Dimensions**



 $P4 = Double plug-in terminal 6.3 \times 0.8 mm$ 

### Wiring diagram



#### **Additional information**

Terminals nickel plated and blank Cu/Sn