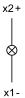

# EAO – Your Expert Partner for **Human Machine Interfaces**

## 704.950.1/D - Lamp block

#### 704.950.1/D - Lamp block



Attention: The preview is based on a sample product. This can differ from your current configuration.

Mounting

Mounting cut-out mm

Front

Front dimension mm

**Other Attributes** 

Weight 0,013 kg

**Connection Method** 

Terminal Double plug 6.3 x 0.8 mm

**Actuator** 

Housing material Plastic

eao 🔳

# EAO – Your Expert Partner for **Human Machine Interfaces**

## 704.950.1/D - Lamp block

### **Dimensions**



 $P4 = Double plug-in terminal 6.3 \times 0.8 mm$ 

### Wiring diagram



#### **Additional information**

Terminals nickel plated and blank Cu/Sn