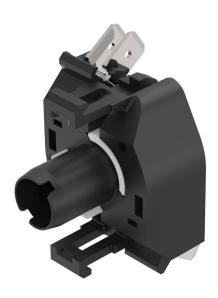

#### 704.950.1/D - Lamp block

Attention: The preview is based on a sample product. This can differ from your current configuration.

Mounting

Mounting cut-out mm

Front

Front dimension mm

**Other Attributes** 

Weight 0,013 kg

**Connection Method** 

Terminal Double plug 6.3 x 0.8 mm

**Actuator** 

Housing material Plastic

eao 🔳