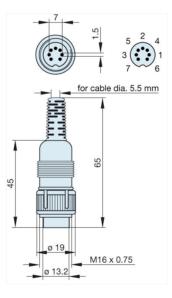

## MAS 7100 S grau/grey

Industrial Connectors:Connectors for audio, video and data:Miniature multipole connectors:with locking screw:Straight plugs

| Product description |                                       |
|---------------------|---------------------------------------|
| Туре                | MAS 7100 S grau/grey                  |
| Order No.           | 930 688-517                           |
| Type of contact     | male                                  |
| Description         | plug with locking screw; solder joint |
| Housing Color       | grey                                  |
| Number of contacts  | 7                                     |
| Conductor size      | <= 0.34 mm2                           |
| Drawing             |                                       |

| Technical data                    |                                  |
|-----------------------------------|----------------------------------|
| LF output "Phone"                 | EN 60 130-09                     |
| Pole arrangement DIN              | DIN 45 329                       |
| Rated current                     | <= 4 A                           |
| Rated voltage                     | UC 34 V                          |
| Cable diameter                    | 5.5 mm                           |
| Type of termination               | solder                           |
| Material                          |                                  |
| Contact material                  | brass                            |
| Contact surface material          | tin plated                       |
| Contact bearer material           | PA 66/UL standard 94V-2          |
| Housing material                  | PE                               |
| Environmental conditions          |                                  |
| Protection class (IEC 60529)      | IP 30                            |
| Temperature range                 | -20 °C to +60 °C                 |
| Scope of delivery and accessories |                                  |
| Packaging                         | retail package, polyethylene bag |