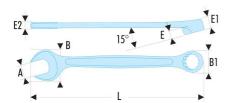

| A [mm]:  | 8                                     |
|----------|---------------------------------------|
| B [mm]:  | 19,2                                  |
| B1 [mm]: | 12,8                                  |
| C1 [mm]: | 6,7                                   |
| E [mm]:  | 3,5                                   |
| E1 [mm]: | 6,7                                   |
| E2 [mm]: | 4,7                                   |
| L [mm]:  | 133                                   |
| [g]:     | 30                                    |
|          | · · · · · · · · · · · · · · · · · · · |