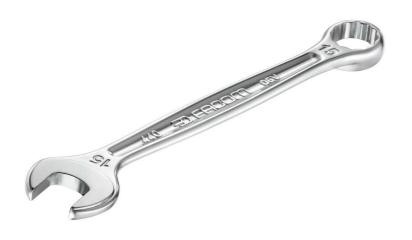

## **Description:**

- Standard wrench for all current applications.
- High mechanical strength combined with compact size meeting aeronautical standards.
- Ring head:
- Ring open end (size E) designed for better access to series or embedded screws.
- OGV® profile with 12-point ring for powerful tightening while protecting the nut. H suffix = 6-point ring.
- Ring head angled at 15°.
- Open end head:
- Open end angled at 15°.
- Open end head-handle geometry optimised for increased access.
- Metric sizes: 4 to 41 mm.
- Presentation: satin chrome finish.