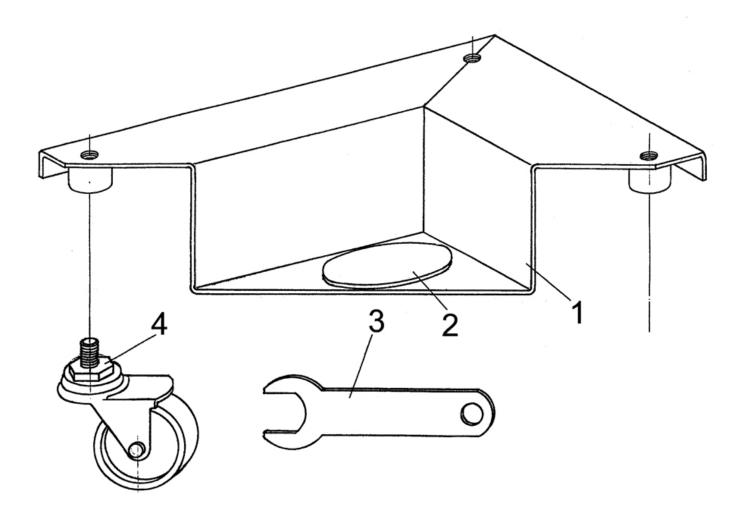

## Parts Information: Corner Transport Dollies Set of 4 150kg Capacity Model No: CM4

|  | Item | Part No. | Description | Item | Part No. | Descript |
|--|------|----------|-------------|------|----------|----------|
|  | 1    | CM4.01   | BASE        | 3    | CM4.03   | SPANNE   |
|  | 2    | CM4.02   | RUBBER PAD  | 4    | CM4.04   | WHEEL,C  |

| Item | Part No. | Description                           |  |
|------|----------|---------------------------------------|--|
| 3    | CM4.03   | SPANNER                               |  |
| 4    | CM4.04   | WHEEL,CASTOR (50x7x24x73)             |  |
|      |          | , , , , , , , , , , , , , , , , , , , |  |