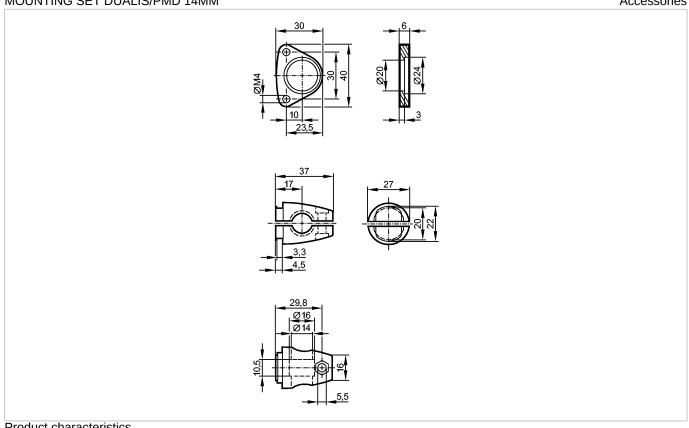

## MOUNTING SET DUALIS/PMD 14MM

Accessories

Product characteristics

|  |  | set |
|--|--|-----|
|  |  |     |
|  |  |     |
|  |  |     |

O1D

Clamp mounting

Mechanical data

| Housing materials |      | fixture: stainless steel (304S15); clamp: stainless steel (316C) |  |
|-------------------|------|------------------------------------------------------------------|--|
| Type of mounting  |      | rod mounting Ø 14 mm                                             |  |
| Weight            | [kg] | 0.112                                                            |  |
|                   |      |                                                                  |  |