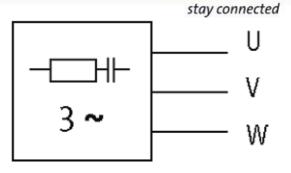

stay connected

## **MOTOR SUPPRESSOR**

RC, 3x575VAC/7,5kW

3 × 575 V AC RC

Suppressors for other voltages, frequencies, and motor ratings available on request. Do not use RC motor suppressors with frequency inverters. For DIN-rail mounting use  $2 \times Art$ .-No. 20900 adapter feet