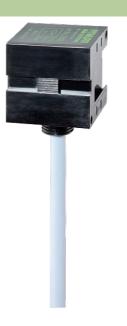

## Illustration

RC

Product may differ from Image

## **Approvals**

| Technical Data         |                                         |
|------------------------|-----------------------------------------|
| Frequency              | 5060 Hz                                 |
| Material               | Flame retardant plastic acc. to (UL 94) |
| Potting compound       | 2-component epoxy                       |
| General data           |                                         |
| Temperature range      | -20+60 °C                               |
| Connection             | approx. 500 mm, PVC cable 3 × 0.75 mm²  |
| Dimensions H × W × D   | 41×41 x41 mm                            |
| Commercial data        |                                         |
| country of origin      | CZ                                      |
| customs tariff number  | 85363010                                |
| minimum order quantity | 1                                       |