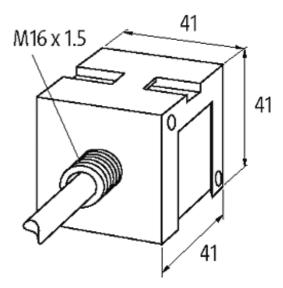

## **Approvals**

| Technical Data         |                                         |
|------------------------|-----------------------------------------|
| Frequency              | 5060 Hz                                 |
| Material               | Flame retardant plastic acc. to (UL 94) |
| Potting compound       | 2-component epoxy                       |
| General data           |                                         |
| Temperature range      | -20+60 °C                               |
| Connection             | approx. 500 mm, PVC cable 3 × 0.75 mm²  |
| Dimensions H × W × D   | 41×41 x41 mm                            |
| Commercial data        |                                         |
| country of origin      | CZ                                      |
| customs tariff number  | 85363010                                |
| minimum order quantity | 1                                       |