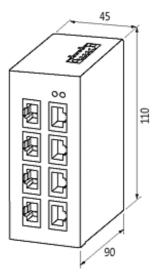

## **Link to Product**

Illustration

Product may differ from Image

**Approvals** 

stay connected

| Connections             |                                           |
|-------------------------|-------------------------------------------|
| Fieldbus                | 8 × RJ45                                  |
| Supply System           | Spring clamp plug-in terminal: 0.22.5 mm² |
| Technical Data          |                                           |
| Operating voltage       | 2 × 948 V DC, redundancy                  |
| Transfer rate           | 10/100 Mbit/s full duplex                 |
| Operating modes         | Autocrossing Autonegotiation              |
| General data            |                                           |
| Protection              | IP50                                      |
| Housing                 | Metal black                               |
| Mounting method         | DIN-rail mountable TH35 (EN 60715)        |
| Temperature range       | -10+70 °C (storage temperature -40+85 °C) |
| Dimensions H × W × D    | 110×45.3×89.6 mm                          |
| Diagnostic              |                                           |
| Communication status    | via LED                                   |
| Monitoring - no voltage | yes                                       |
| Commercial data         |                                           |
| country of origin       | TW                                        |
| customs tariff number   | 85176200                                  |
| minimum order quantity  | 1                                         |