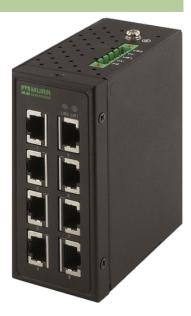

## TREE 8TX METAL - UNMANAGED SWITCH - 8 PORTS

8 port unmanaged switch (UL-Listed)

For connection cables please see chapter "Connection Technology"

## **Link to Product**

Illustration

Product may differ from Image

**Approvals** 

stay connected

| Connections             |                                           |
|-------------------------|-------------------------------------------|
| Fieldbus                | 8 × RJ45                                  |
| Supply System           | Spring clamp plug-in terminal: 0.22.5 mm² |
| Technical Data          |                                           |
| Operating voltage       | 2 × 948 V DC, redundancy                  |
| Transfer rate           | 10/100 Mbit/s full duplex                 |
| Operating modes         | Autocrossing Autonegotiation              |
| General data            |                                           |
| Protection              | IP50                                      |
| Housing                 | Metal black                               |
| Mounting method         | DIN-rail mountable TH35 (EN 60715)        |
| Temperature range       | -10+70 °C (storage temperature -40+85 °C) |
| Dimensions H × W × D    | 110×45.3×89.6 mm                          |
| Diagnostic              |                                           |
| Communication status    | via LED                                   |
| Monitoring - no voltage | yes                                       |
| Commercial data         |                                           |
| country of origin       | TW                                        |
| customs tariff number   | 85176200                                  |
| minimum order quantity  | 1                                         |