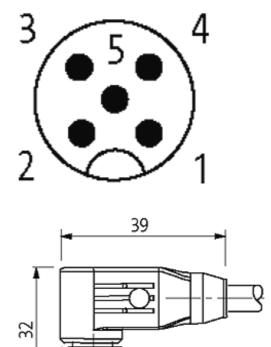

## Illustration

|      |          | brown (+)     |
|------|----------|---------------|
| . 2  | _        | white (N/C)   |
| į ′, | <u> </u> | i black (N/O) |
| 4    | 7        |               |
|      | i        |               |
| į    | į        | į į           |
| i 3  |          | blue (–)      |
| 3    |          | gn/ye (gray)  |
| i    |          | <u>ii</u>     |
|      |          | shield        |

## **Female**

Product may differ from Image