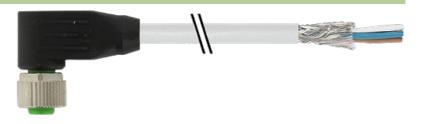

## M12 FEMALE 90° SHIELDED

PVC 5X0.34 shielded GRAY, 25m

M12 Female 90° 5-pole, shielded

Plastic housings with good resistance against chemicals and oils. The resistance to aggressive media should be individually tested for your application. Further details on request. Further cable lengths on request.