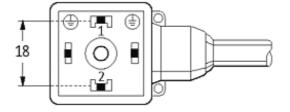

## **Approvals**

18041

| Technical Data                |                                        |  |
|-------------------------------|----------------------------------------|--|
| Operating voltage             | 110 V AC/DC (95121 V AC/DC)            |  |
| Operating current per contact | max. 4 A                               |  |
| Switch off peak               | max. 250 V                             |  |
| Switch off delay time         | max. 20 ms                             |  |
| Locking of ports              | M3 (recommended torque 0.4 Nm)         |  |
| Protection                    | IP67 inserted and tightened (EN 60529) |  |
| Housing                       | Black plastic (gray on request)        |  |
| Cables                        |                                        |  |
| Cable number                  | 616                                    |  |
| No./diameter of wires         | 3 × 0.75 mm <sup>2</sup>               |  |
| Wire isolation                | PVC (bk, num, gnye)                    |  |
| Jacket Color                  | black                                  |  |
| Shore hardness outer jacket   | 80 ± 5A                                |  |
| Material (jacket)             | PVC                                    |  |
| Outer diameter                | approx. 5.9 mm                         |  |
| Bend radius (fixed)           | 5 × outer Ø                            |  |
| Bend radius (moving)          | 10 × outer Ø                           |  |
| Temperature range (fixed)     | -30+70 °C                              |  |
| Temperature range (mobile)    | -5+70 °C                               |  |
| Commercial data               |                                        |  |
| country of origin             | cz                                     |  |
| customs tariff number         | 85444290                               |  |
| minimum order quantity        | 1                                      |  |