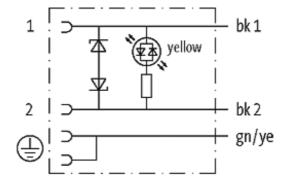

## **MSUD VALVE PLUG FORM A 18MM**

PVC 3X0.75 black 15m

Form A (18 mm) 110 V AC/DC with LED and suppression

Further cable lengths on request. Plastic housings with good resistance against chemicals and oils. The resistance to aggressive media should be individually tested for your application. Further details on request.

## **Approvals**

18041

| Technical Data                |                                        |  |
|-------------------------------|----------------------------------------|--|
| Operating voltage             | 110 V AC/DC (95121 V AC/DC)            |  |
| Operating current per contact | max. 4 A                               |  |
| Switch off peak               | max. 250 V                             |  |
| Switch off delay time         | max. 20 ms                             |  |
| Locking of ports              | M3 (recommended torque 0.4 Nm)         |  |
| Protection                    | IP67 inserted and tightened (EN 60529) |  |
| Housing                       | Black plastic (gray on request)        |  |
| Cables                        |                                        |  |
| Cable number                  | 616                                    |  |
| No./diameter of wires         | 3 × 0.75 mm <sup>2</sup>               |  |
| Wire isolation                | PVC (bk, num, gnye)                    |  |
| Jacket Color                  | black                                  |  |
| Shore hardness outer jacket   | 80 ± 5A                                |  |
| Material (jacket)             | PVC                                    |  |
| Outer diameter                | approx. 5.9 mm                         |  |
| Bend radius (fixed)           | 5 × outer Ø                            |  |
| Bend radius (moving)          | 10 × outer Ø                           |  |
| Temperature range (fixed)     | -30+70 °C                              |  |
| Temperature range (mobile)    | -5+70 °C                               |  |
| Commercial data               |                                        |  |
| country of origin             | cz                                     |  |
| customs tariff number         | 85444290                               |  |
| minimum order quantity        | 1                                      |  |