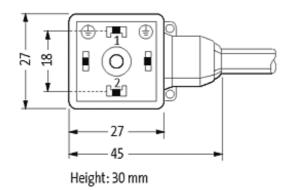

## **Approvals**

18041

| Technical Data                |                                        |  |
|-------------------------------|----------------------------------------|--|
| Operating voltage             | 110 V AC/DC (95121 V AC/DC)            |  |
| Operating current per contact | max. 4 A                               |  |
| Switch off peak               | max. 250 V                             |  |
| Switch off delay time         | max. 20 ms                             |  |
| Locking of ports              | M3 (recommended torque 0.4 Nm)         |  |
| Protection                    | IP67 inserted and tightened (EN 60529) |  |
| Housing                       | Black plastic (gray on request)        |  |
| Cables                        |                                        |  |
| Cable number                  | 616                                    |  |
| No./diameter of wires         | 3 × 0.75 mm <sup>2</sup>               |  |
| Wire isolation                | PVC (bk, num, gnye)                    |  |
| Jacket Color                  | black                                  |  |
| Shore hardness outer jacket   | 80 ± 5A                                |  |
| Material (jacket)             | PVC                                    |  |
| Outer diameter                | approx. 5.9 mm                         |  |
| Bend radius (fixed)           | 5 × outer Ø                            |  |
| Bend radius (moving)          | 10 × outer Ø                           |  |
| Temperature range (fixed)     | -30+70 °C                              |  |
| Temperature range (mobile)    | -5+70 °C                               |  |
| Commercial data               |                                        |  |
| country of origin             | cz                                     |  |
| customs tariff number         | 85444290                               |  |
| minimum order quantity        | 1                                      |  |