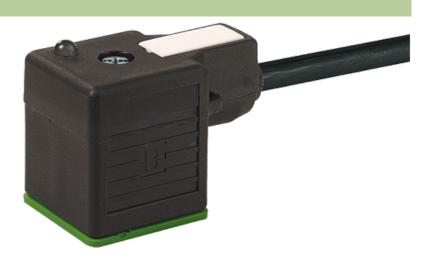

## **MSUD VALVE PLUG FORM A 18MM**

PVC 3X0.75 black 15m

Form A (18 mm) 110 V AC/DC with LED and suppression

Further cable lengths on request. Plastic housings with good resistance against chemicals and oils. The resistance to aggressive media should be individually tested for your application. Further details on request.

## Illustration

stay connected

Product may differ from Image