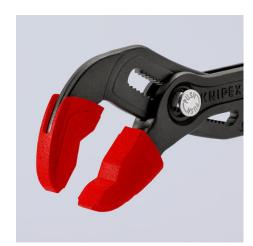

## 3 pairs of plastic jaws for all 87 XX 250 : mm models (models from 2007)

- Ideal for protecting round workpieces from marring or scratching
- The protective jaws prevent damage by covering all of the teeth on the tool
- Easily and reliably fitted to the gripping jaws and firmly holds in place
- Smooth gripping surfaces (no teeth)
- Set consists of 3 pairs of plastic protective jaws