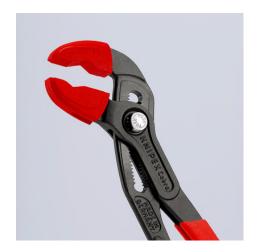

## 3 pairs of plastic jaws for all 87 XX 250 : mm models (models from 2007)

- Ideal for protecting round workpieces from marring or scratching
- The protective jaws prevent damage by covering all of the teeth on the tool
- Easily and reliably fitted to the gripping jaws and firmly holds in place
- Smooth gripping surfaces (no teeth)
- Set consists of 3 pairs of plastic protective jaws