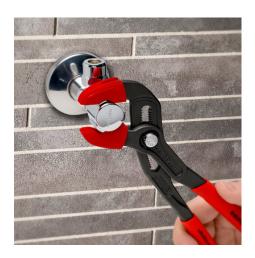

## 3 pairs of plastic jaws for all 87 XX 250 : mm models (models from 2007)

- Ideal for protecting round workpieces from marring or scratching
- The protective jaws prevent damage by covering all of the teeth on the tool
- Easily and reliably fitted to the gripping jaws and firmly holds in place
- Smooth gripping surfaces (no teeth)
- Set consists of 3 pairs of plastic protective jaws