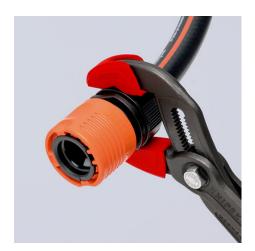

## 3 pairs of plastic jaws for all 87 XX 250 : mm models (models from 2007)

- Ideal for protecting round workpieces from marring or scratching
- The protective jaws prevent damage by covering all of the teeth on the tool
- Easily and reliably fitted to the gripping jaws and firmly holds in place
- Smooth gripping surfaces (no teeth)
- Set consists of 3 pairs of plastic protective jaws