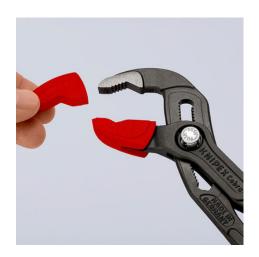

## 3 pairs of plastic jaws for all 87 XX 250 : mm models (models from 2007)

- Ideal for protecting round workpieces from marring or scratching
- The protective jaws prevent damage by covering all of the teeth on the tool
- Easily and reliably fitted to the gripping jaws and firmly holds in place
- Smooth gripping surfaces (no teeth)
- Set consists of 3 pairs of plastic protective jaws