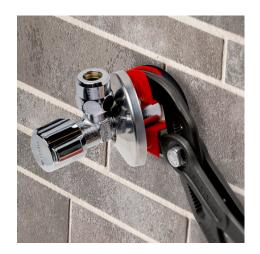

## 3 pairs of plastic jaws for all 87 XX 250 : mm models (models from 2007)

- Ideal for protecting round workpieces from marring or scratching
- The protective jaws prevent damage by covering all of the teeth on the tool
- Easily and reliably fitted to the gripping jaws and firmly holds in place
- Smooth gripping surfaces (no teeth)
- Set consists of 3 pairs of plastic protective jaws