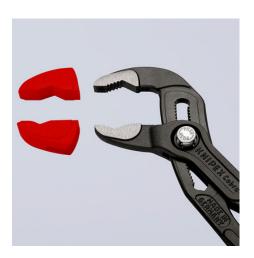

## 3 pairs of plastic jaws for all 87 XX 250 : mm models (models from 2007)

- Ideal for protecting round workpieces from marring or scratching
- The protective jaws prevent damage by covering all of the teeth on the tool
- Easily and reliably fitted to the gripping jaws and firmly holds in place
- Smooth gripping surfaces (no teeth)
- Set consists of 3 pairs of plastic protective jaws