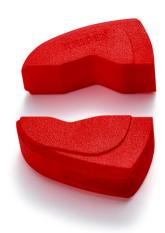

## 3 pairs of plastic jaws for all 87 XX 250 : mm models (models from 2007)

- Ideal for protecting round workpieces from marring or scratching
- The protective jaws prevent damage by covering all of the teeth on the tool
- Easily and reliably fitted to the gripping jaws and firmly holds in place
- Smooth gripping surfaces (no teeth)
- Set consists of 3 pairs of plastic protective jaws