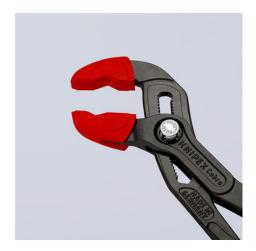

## 3 pairs of plastic jaws for all 87 XX 250 : mm models (models from 2007)

- Ideal for protecting round workpieces from marring or scratching
- The protective jaws prevent damage by covering all of the teeth on the tool
- Easily and reliably fitted to the gripping jaws and firmly holds in place
- Smooth gripping surfaces (no teeth)
- Set consists of 3 pairs of plastic protective jaws