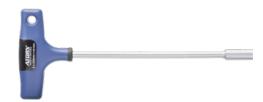

## Hex socket wrench with T-handle

with 2-component handle

## Version

- $\blacksquare$  Comfortable non-slip soft coating provides for optimal power transmission
- Hard core for lasting blade/handle connection even under the highest loads
- Blade made of special CrV and CrMV alloy
- Optimal performance data up to 100% above DIN values
- Matt chrome-plated blade
- With hole for hanging