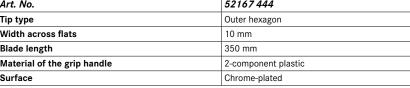

| Art. No.                    | 52167 444           |
|-----------------------------|---------------------|
| Tip type                    | Outer hexagon       |
| Width across flats          | 10 mm               |
| Blade length                | 350 mm              |
| Material of the grip handle | 2-component plastic |
| Surface                     | Chrome-plated       |