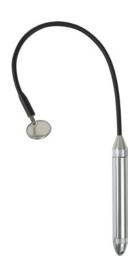

Aluminium LED inspection lamp With flexible, sheathed shaft and surface-mounted round mirror

## Execution:

- White LED, 0.15 W
- Flexible shaft coated in plastic
- Protected against splash water, IP67
- Magnetic head, 9.8 mm
- With 1 round mirror
- Includes battery

| Art. no.                 | 52985 005   |
|--------------------------|-------------|
| Brand                    | LESS'N'MORE |
| Manufacturer Part Number | 489875      |
| Model                    | medusa S-1  |
| Diameter of mirror       | 30 mm       |
| Max. extension length    | 455 mm      |
| Gross Weight             | 0.285 kg    |
| Product Group            | 576         |