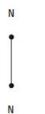

| Number of poles                               | Nr. | 1     |
|-----------------------------------------------|-----|-------|
| Operating voltage type                        |     | AC    |
| Contact characteristics                       |     |       |
| IEC Conventional free air thermal current Ith | А   | 63160 |
| Dimensions                                    |     |       |



## Wiring diagrams





## Certifications and compliance

## Compliance

| CSA C22.2        |
|------------------|
| IEC/EN 60947-1   |
| IEC/EN 60947-3   |
| IEC/EN 60947-5-1 |
|                  |

GAX32A

The characteristics described in this document are subject to updates or modifications at any time. The descriptions, technical and functional information, illustrations and instructions in this brochure are purely illustrative, and are consequently not contractually binding



|                     | UL508                   |          |
|---------------------|-------------------------|----------|
|                     | UL98                    |          |
| Certifications      |                         |          |
|                     | CCC                     |          |
|                     | CSA C2