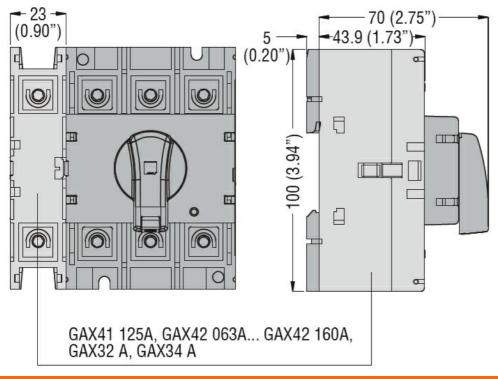

| Number of poles                               | Nr. | 1     |
|-----------------------------------------------|-----|-------|
| Operating voltage type                        |     | AC    |
| Contact characteristics                       |     |       |
| IEC Conventional free air thermal current Ith | А   | 63160 |
| Dimensions                                    |     |       |