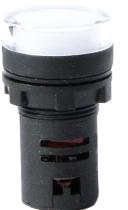

Specifications and dimensions

- 22mm LED pilot lamp
- Low maintenance due to long life and high reliability
- Last 500 times as long as incandscent lamp

(i) ALL PRODUCTS, PRODUCT SPECIFICATIONS AND DATA ARE SUBJECT TO CHANGE WITHOUT NOTICE.