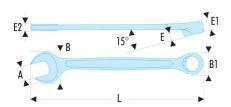

| A [mm]:  | 26   |
|----------|------|
| B [mm]:  | 55,5 |
| B1 [mm]: | 37,8 |
| C1 [mm]: | 15,1 |
| E [mm]:  | 9,8  |
| E1 [mm]: | 15,1 |
| E2 [mm]: | 10,1 |
| L [mm]:  | 285  |
| [g]:     | 345  |
|          |      |