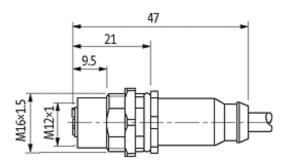

## M12 female receptacle shielded rear mount

PUR 5x0,34 shielded gy UL,CSA+drag chain 1,5m

Flange M12 female 5-pole, shielded Rear mounting Mounting nut With open ended wires

Further cable lengths on request. The resistance to aggressive media should be individually tested for your application. Further details on request.