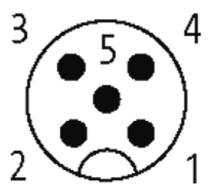

## M12 female receptacle shielded rear mount

PUR 5x0,34 shielded gy UL,CSA+drag chain 1,5m

Flange M12 female 5-pole, shielded Rear mounting Mounting nut With open ended wires

Further cable lengths on request. The resistance to aggressive media should be individually tested for your application. Further details on request.