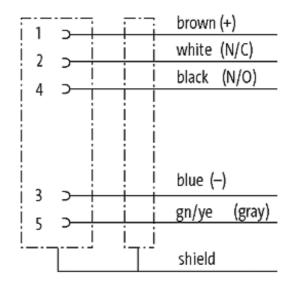

## M12 female receptacle shielded rear mount

PUR 5x0,34 shielded gy UL,CSA+drag chain 1,5m

Flange M12 female 5-pole, shielded Rear mounting Mounting nut With open ended wires

Further cable lengths on request. The resistance to aggressive media should be individually tested for your application. Further details on request.