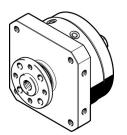

## Rotary actuator DSM-16-270-FW-A-B Part number: 547597

**FESTO** 





## **Data sheet**

| Feature                          | Value                                         |
|----------------------------------|-----------------------------------------------|
| Size                             | 16                                            |
| Swivel angle                     | 0 deg 270 deg                                 |
| Type code                        | DSM                                           |
| Mounting position                | Any                                           |
| Mode of operation                | Double-acting                                 |
| Design                           | Rotary vane                                   |
| Position sensing                 | For proximity sensor                          |
| Symbol