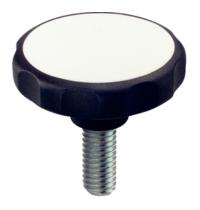

# Grub Screws with Star Grip • plastic 24750.0251

#### Сар

 Thermoplastic PA, white similar to RAL 9019

#### Handle

 Thermoplastic PA 6, black similar to RAL 9005

# Screw

stainless steel