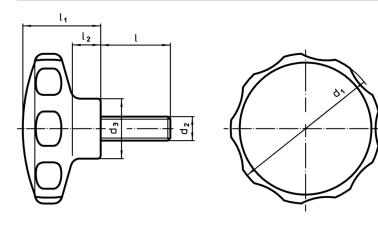

# Drawing

# **Order information**

| Dimensions     |      |                |    |                |                |                | J    |      | Ĭ  | Art. No.   |
|----------------|------|----------------|----|----------------|----------------|----------------|------|------|----|------------|
| d <sub>1</sub> |      | d <sub>2</sub> | 1  | d <sub>3</sub> | l <sub>1</sub> | I <sub>2</sub> | min. | max. |    |            |
|                | [mm] |                |    |                |                | [°C]           |      | [9]  |    |            |
| white          |      |                |    |                |                |                |      |      |    |            |
| 40             |      | M6             | 14 | 16.5           | 22             | 9              | -30  | 80   | 12 | 24750.0251 |