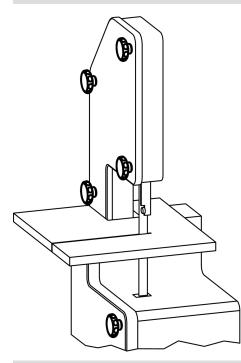

|      |                |    |                |                |                | J    |      | Ĭ  | Art. No.   |
|----------------|------|----------------|----|----------------|----------------|----------------|------|------|----|------------|
| d <sub>1</sub> |      | d <sub>2</sub> | 1  | d <sub>3</sub> | l <sub>1</sub> | I <sub>2</sub> | min. | max. |    |            |
|                | [mm] |                |    |                |                | [°C]           |      | [9]  |    |            |
| white          |      |                |    |                |                |                |      |      |    |            |
| 40             |      | M6             | 14 | 16.5           | 22             | 9              | -30  | 80   | 12 | 24750.0251 |

# **Application example**



# Compliance

### **RoHS compliant**

Compliant according to Directive 2011/65/EU and Directive 2015/863

# Does not contain SVHC substances

No SVHC substances with more than 0.1% w/w contained - SVHC list [REACH] as of 10.06.2022

## Does not contain Proposition 65 substances

No Proposition 65 substances included https://www.P65Warnings.ca.gov/

# Free from Conflict Minerals

This product does not contain any substances designated as "conflict minerals" such as tantalum, tin, gold or tungsten from the Democratic Republic of Congo or adjacent countries.