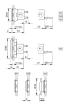

## EAO – Your Expert Partner for **Human Machine Interfaces**

## 84-1101.0 - Illuminated pushbutton standard

#### 84-1101.0 - Illuminated pushbutton standard



Attention: The preview is based on a sample product. This can differ from your current configuration.

Mounting

Mounting cut-out Design

Ø 22.5 mm flush

**Front** 

Front ring material Front ring colour Front dimension Front shape Plastic black Ø 25 mm round

Other Attributes

Weight 0.003 kg

**IP-Rating** 

Front protection IP67

**Actuator** 

Switching action Momentary

**Function** 

Illuminated pushbutton

eao 🔳

# EAO – Your Expert Partner for **Human Machine Interfaces**

## 84-1101.0 - Illuminated pushbutton standard

#### **Dimensions**



F1 = Flat ribbon cable

#### **Mounting cut-outs**



#### Wiring diagram



#### **Additional information**

Illuminated lens, non-illuminated bezel

#### Legend

Switching action: B = Momentary