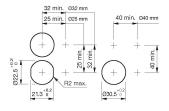

## EAO – Your Expert Partner for **Human Machine Interfaces**

## 84-1101.0 - Illuminated pushbutton standard

#### 84-1101.0 - Illuminated pushbutton standard



Attention: The preview is based on a sample product. This can differ from your current configuration.

Mounting

Mounting cut-out Design

Ø 22.5 mm flush

**Front** 

Front ring material Front ring colour Front dimension Front shape Plastic black Ø 25 mm round

Other Attributes

Weight 0.003 kg

**IP-Rating** 

Front protection IP67

**Actuator** 

Switching action Momentary

**Function** 

Illuminated pushbutton

eao 🔳

# EAO – Your Expert Partner for **Human Machine Interfaces**

## 84-1101.0 - Illuminated pushbutton standard

#### **Dimensions**



F1 = Flat ribbon cable

#### **Mounting cut-outs**



#### Wiring diagram



#### **Additional information**

Illuminated lens, non-illuminated bezel

#### Legend

Switching action: B = Momentary