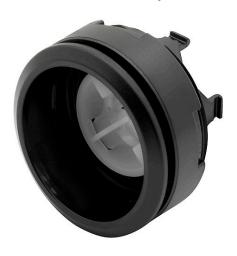

#### 84-1101.0 - Illuminated pushbutton standard

Attention: The preview is based on a sample product. This can differ from your current configuration.

Mounting

Mounting cut-out Design

Ø 22.5 mm flush

**Front** 

Front ring material Front ring colour Front dimension Front shape Plastic black Ø 25 mm round

Other Attributes

Weight 0.003 kg

**IP-Rating** 

Front protection IP67

**Actuator** 

Switching action Momentary

**Function** 

Illuminated pushbutton

eao 🔳