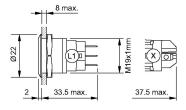

\\ \mbox{Design} & \mbox{flush} \end{array}$ 

Front

Front dimension Ø 22 mm
Front shape round
Front ring shape flush
Front bezel material Aluminium

**Other Attributes** 

Weight 0,018 kg

Operating-/Indication part

Lens optics opaque
Lens material Aluminium
Lens colour natural anodized

Lens profile flat

Lens illumination non-illuminative

**IP-Rating** 

Front protection IP65, IP67

**Connection Method** 

Terminal Screw terminal

**Actuator** 

Switching action Momentary

Switching element

Switching current 3 A
Contact material Silver
Contacts 1 C

Switching system Snap-action switching element

Switching voltage 240 V AC/DC

**Function** 

Pushbutton

eao

# EAO – Your Expert Partner for Human Machine Interfaces

## 82-5552.1000 - Pushbutton 19 mm Aluminium

#### **Dimensions**



#### **Mounting cut-outs**



#### Wiring diagram



#### **Component layout**



#### Legend

Switching action: B = Momentary Contacts: C = Changeover