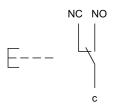

#### Wiring diagram

#### Legend

Switching action: B = Momentary Contacts: C = Changeover