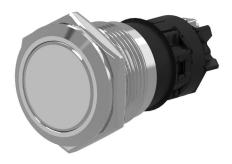

### 82-5552.1000 - Pushbutton 19 mm Aluminium

#### 82-5552.1000 - Pushbutton 19 mm Aluminium

Attention: The preview is based on a sample product. This can differ from your current configuration.

Mounting

 $\begin{array}{ll} \mbox{Mounting cut-out} & \mbox{$\varnothing$ 19 mm} \\ \mbox{Design} & \mbox{flush} \end{array}$ 

Front

Front dimension Ø 22 mm
Front shape round
Front ring shape flush
Front bezel material Aluminium

**Other Attributes** 

Weight 0,018 kg

Operating-/Indication part

Lens optics opaque
Lens material Aluminium
Lens colour natural anodized