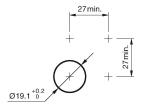

h} \end{array}$ 

Front

Front dimension Ø 22 mm
Front shape round
Front ring shape flush
Front bezel material Aluminium

**Other Attributes** 

Weight 0,018 kg

Operating-/Indication part

Lens optics opaque
Lens material Aluminium
Lens colour natural anodized

Lens profile flat

Lens illumination non-illuminative

**IP-Rating** 

Front protection IP65, IP67

**Connection Method** 

Terminal Screw terminal

**Actuator** 

Switching action Momentary

Switching element

Switching current 3 A
Contact material Silver
Contacts 1 C

Switching system Snap-action switching element

Switching voltage 240 V AC/DC

**Function** 

Pushbutton

eao

# EAO – Your Expert Partner for Human Machine Interfaces

## 82-5552.1000 - Pushbutton 19 mm Aluminium

#### **Dimensions**



#### **Mounting cut-outs**



#### Wiring diagram



#### **Component layout**



#### Legend

Switching action: B = Momentary Contacts: C = Changeover