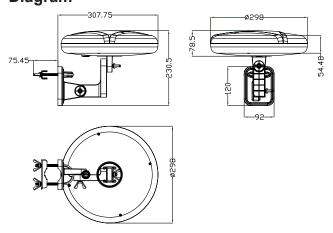

concern, space is limited and TV stations may be in multiple directions. Internal 32dB amplifier provides increased sensitivity on all stations. It is also very effective for FM reception, including HD radio. The multi-position mounting bracket provides a variety of mounting options including mast pipe, flat wall or attic joist attachment. Internal signal amplifier is powered remotely, over existing signal coax, with required AC adapter included.

## **Applications**

Consumer Electronics, Antennas, Wireless, Mobile Broadcast

#### **Features**

- · Weatherproof and UV-resistant housing
- · Female type connection
- 1 to 1-1/2" Mast diameter
- · Power requirements of 12V DC, 50mA AC adapter included
- 75Ω Impedance
- · Power requirements of 12V DC, 50mA AC adapter included

## **Diagram**



### **Part Number Table**

| Description                                                                 | Part Number |
|-----------------------------------------------------------------------------|-------------|
| Antenna, Indoor/Outdoor, UHF/VHF/FM, Omni-Directional, 1-1.5" Mast Diameter | 30-2445     |

Page <1> 05/12/22 V1.0