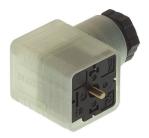

## GDML 2016 LED 24 HH YE schwarz/black

Industrial Connectors:Rectangular connectors GDM-series:Type AEN 175301-803 (DIN 43650) / ISO 4400:Cable socket with electronic insert

| Delivery informations |                                                                    |
|-----------------------|--------------------------------------------------------------------|
| Availability          | available                                                          |
| Document created at   | 18.06.2008                                                         |
| Product description   |                                                                    |
| Description           | function indicator (LED) with protective circuit (diode)           |
| Type                  | GDML 2016 LED 24 HH YE schwarz/black                               |
| Order No.             | 934 416-002                                                        |
| Other standard types  | transparent housing,<br>cable gland grey:<br>Order no. 934 416-003 |
| Number of contacts    | 2 + PE                                                             |
| Cable gland           | M 16 (black)                                                       |
| Conductor size        | max. 1.5 mm <sup>2</sup>                                           |
| Standard              | DIN EN 175 301-803-A                                               |
| Housing Color         | transparent                                                        |
| Construction type     | A                                                                  |
| Description of Wiring |                                                                    |
| LED color             | LED yellow                                                         |
| Suppressor            | diode                                                              |
| Other characteristics | correct polarity must be ensured                                   |
| Drawing               |                                                                    |