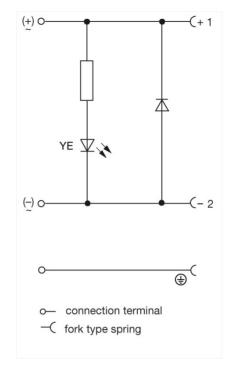

## GDML 2016 LED 24 HH YE schwarz/black

Industrial Connectors:Rectangular connectors GDM-series:Type AEN 175301-803 (DIN 43650) / ISO 4400:Cable socket with electronic insert

| Delivery informations |                                                                    |
|-----------------------|--------------------------------------------------------------------|
| Availability          | available                                                          |
| Document created at   | 18.06.2008                                                         |
| Product description   |                                                                    |
| Description           | function indicator (LED) with protective circuit (diode)           |
| Type                  | GDML 2016 LED 24 HH YE schwarz/black                               |
| Order No.             | 934 416-002                                                        |
| Other standard types  | transparent housing,<br>cable gland grey:<br>Order no. 934 416-003 |
| Number of contacts    | 2 + PE                                                             |
| Cable gland           | M 16 (black)                                                       |
| Conductor size        | max. 1.5 mm <sup>2</sup>                                           |
| Standard              | DIN EN 175 301-803-A                                               |
| Housing Color         | transparent                                                        |
| Construction type     | A                                                                  |
| Description of Wiring |                                                                    |
| LED color             | LED yellow                                                         |
| Suppressor            | diode                                                              |
| Other characteristics | correct polarity must be ensured                                   |
| Drawing               |                                                                    |