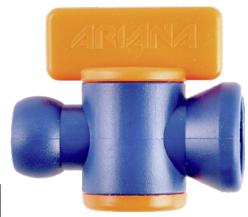

**Stopcock** For COOL-LINE® jointed hose systems

## Application:

For blocking and regulating the coolant flow.

## Execution:

- Made from high-quality and robust plastic
- Max. 6 bar operating pressure
- 1/4" version approx. 15 l/min. flow rate
- 1/2" version approx. 28 l/min. flow rate

## Advantage:

- Chemical-resistant, does not conduct electricity
- Compatible with almost all conventional systems without an adapter

| Art. no.             | 18300 810                   |
|----------------------|-----------------------------|
| System design        | 1/2 inch                    |
| Туре                 | Stopcock with female thread |
| Outlet diameter      | 12.7 mm                     |
| Included in delivery | 2 units                     |
| Product Group        | Prod. Gr. 575               |