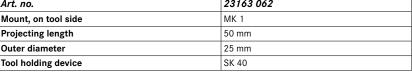

| Art. no.            | 23163 062 |
|---------------------|-----------|
| Mount, on tool side | MK 1      |
| Projecting length   | 50 mm     |
| Outer diameter      | 25 mm     |
| Tool holding device | SK 40     |