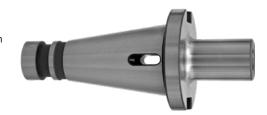

## Spacer sleeve for MK with flat tangs (DIN 6383) in accordance with ISO 7388-1

## <u>ATORN</u>®

For holding tools with Morse taper shank and flat tangs in accordance with DIN 228-1 form B.

## Version

- Alloyed case-hardened steel with tensile strength at the core of at least 950 N/mm2
- $\blacksquare$  Case-hardened HRc 60  $\pm$  2 (HV 700  $\pm$  50), hardness depth 0.8 mm  $\pm$  0.2 mm, bronzed
- Taper angle tolerance quality < AT3 in accordance with DIN 7187 and DIN 2080
- Max. concentricity < 0.005 mm